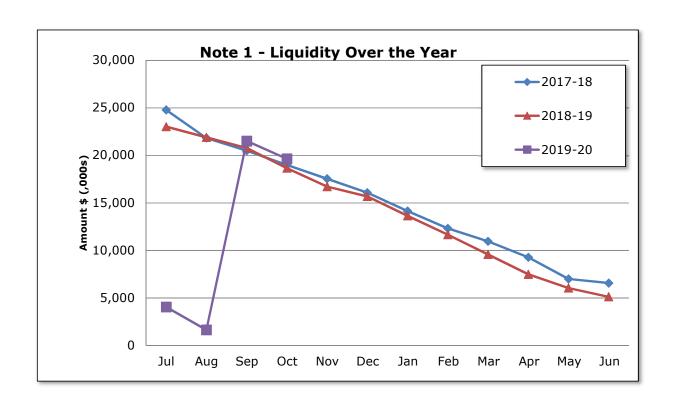

679,091        | 9,119,665    |
| 4    | 1,475,733    | 722,348           | 232,728      |
|      | 24,102       | 34,152            | 23,174       |
|      | 38,795,580   | 35,294,637        | 30,921,303   |
|      |              |                   |              |
|      | (2,113,287)  | (2,743,806)       | (611,183)    |
|      | (2,366,226)  | (2,366,226)       | (2,176,908)  |
|      | (4,479,512)  | (5,110,032)       | (2,788,091)  |
|      |              |                   |              |
|      | (15,257,034) | (9,257,034)       | (10,068,148) |
|      | 597,002      | 597,002           | 597,002      |
|      |              |                   |              |
|      | 19,656,035   | 21,524,573        | 18,662,065   |
|      |              |                   | ·            |



Page 3

Shire of Murray
NOTES TO THE STATEMENT OF FINANCIAL ACTIVITY
31 October 2019

Note 2. Cash and Cash Equivalents

|                                                    | Interest<br>Rate | Unrestricted<br>\$ | Restricted \$ | Trust<br>\$ | Total<br>Amount \$ | Institution         | Maturity<br>Date   |
|----------------------------------------------------|------------------|--------------------|---------------|-------------|--------------------|---------------------|--------------------|
| Cash Deposits Operating Accounts Operating Account |                  | 3,864,265          | 7,228,431     | 44,524      | 11,137,220         | Commbank<br>Bendigo | On Call<br>On Call |
| Cash on Hand                                       |                  | 5,740              |               |