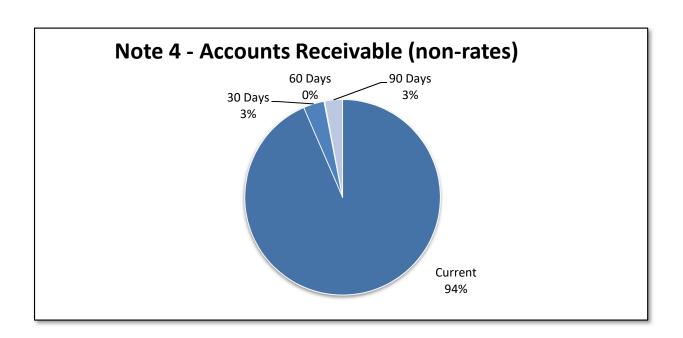

| Total Outstanding Amounts shown above include GST (whe | ere applicable)            |                   | =          | 1,475,733 |
| Accounts Above \$5,000 Over 30 Days                    |                            |                   |            |           |
| 1105 - Dept Water & Environmental Reg                  | ulation - Better           | Bins & Kerbside   | Collection | 24,475    |
| 1178 - Jarra Infusion - Power invoices for             | <sup>-</sup> 28 George Str | eet Pinjarra (Pay | ment Plan) | 7,637     |
| 165 - Fruitico - contribution to road upgra            | de, Kirkham Ro             | oad               | _          | 48,363    |
|                                                        |                            |                   | _          | 80,475    |



Shire of Murray NOTES TO THE STATEMENT OF FINANCIAL ACTIVITY 31 October 2019

Note 5. Cash Backed Reserves

| Note 5. Cash Backed Reserves     |                              |                              |                              |                              |                               |                               |                                |                                |                              | Item 1<br>Ordina                  |
|----------------------------------|------------------------------|------------------------------|------------------------------|------------------------------|-------------------------------|-------------------------------|--------------------------------|--------------------------------|------------------------------|-----------