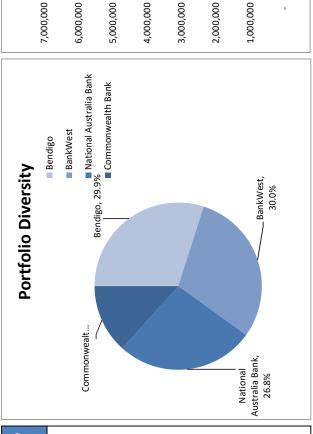

| 001-16    | 06-10               | 09-1.5                 | us or du |                            | IIIGI est i ales     | (Days)               |                |                   |                                |
| Year to Date \24-ia de  | Annual Year t                    | Total      | 007       | 00                  | 0.00                   | 06 07 11 | Lybected<br>Intorost       | Interpret rates      |                      | Institution    | Deposit           | Deposit                        |
| Interest Budget v Actua | Interest Bud                     |            |           | ted (Days)          | Amount Invested (Days) |          | E CHOOLE                   | 00,000               | T -                  |                | #:0000            | #: 00 C                        |



2019

Appendix 8 ទី Page 5

61-90

31-60

Up to 30

Shire of Murray NOTES TO THE STATEMENT OF FINANCIAL ACTIVITY 31 October 2019

Note 3: Budget Amendments

| ote 3: Budget Amendments<br>Amendments to original k | 3: Budget Amendments<br>Amendments to original budget since budget adoption. Surplus/(Deficit)                                  | £)                                               |                                                                                                                                                |                                              |                                     |                                       | Item 11.8<br>Ordinary                             |
|------------------------------------------------------|-------------------------