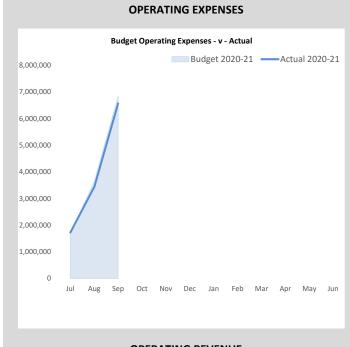

conformity with Australian Accounting Standards requires management to make judgements, estimates and assumptions that effect the application of policies and reported amounts of assets and liabilities, income and expenses. The estimates and associated assumptions are based on historical experience and various other factors that are believed to be reasonable under the circumstances; the results of which form the basis of making the judgements about carrying values of assets and liabilities that are not readily apparent from other sources. Actual results may differ from these estimates.

### **ROUNDING OFF FIGURES**

All figures shown in this statement are rounded to the nearest dollar.

# MONTHLY FINANCIAL REPORT FOR THE PERIOD ENDED 30 SEPTEMBER 2020

# MONTHLY SUMMARY INFORMATION GRAPHS





# 



This information is to be read in conjunction with the accompanying Financial Statements and Notes.

# **NET CURRENT ASSETS**

# NOTES TO THE STATEMENT OF FINANCIAL ACTIVITY FOR THE PERIOD ENDED 30 SEPTEMBER 2020

### SIGNIFICANT ACCOUNTING POLICIES

### **CURRENT AND NON-CURRENT CLASSIFICATION**

In the determination of whether an asset or liability is current or non-current, consideration is given to the time when each asset or liability is expected to be settled. The asset or liability is classified as current if it is expected to be settled within the next 12 months, being the Council's operational cycle. In the case of liabilities where Council does not have the unconditional right to defer settlement beyond 12 months, such as vested long service leave, the liability is clas