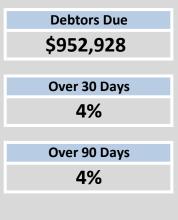

|          | 24,475  |
|                                                     |                                |         |         |          | 24,475  |

### **KEY INFORMATION**

Trade and other receivables include amounts due from ratepayers for unpaid rates and service charges and other amounts due from third parties for goods sold and services performed in the ordinary course of business. Receivables expected to be collected within 12 months of the end of the reporting period are classified as current assets. All other receivables are classified as non-current. Collectability of trade and other receivables are reviewed on an ongoing basis.

Debts that are known to be uncollectible are written off when identified. An allowance for doubtful debts is raised when there is objective





# NOTES TO THE STATEMENT OF FINANCIAL ACTIVITY FOR THE PERIOD ENDED 30 SEPTEMBER 2020

# INVESTING ACTIVITIES CAPITAL ACQUISITIONS

|                            |                 | YTD Actual Total |                     |
|----------------------------|-----------------|------------------|---------------------|
|                            | Original Budget |                  | YTD Budget Variance |
|                            | \$              | \$               | \$                  |
|                            |                 |                  |                     |
| Land and Buildings         | 13,728,592      | 377,769          | 13,350,823          |
| Plant & Equipment          | 1,157,135       | 139,668          | 1,017,467           |
| Furniture & Equipment      | 260,3