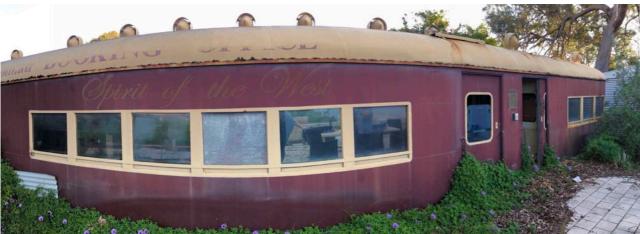

#### Statement of significance:

Suburban Motor Car C 3702 has heritage significance, as one of two intact control motor-cars, of forty cars built in 1955, representing the final development of the single deck steel car that first operated on the Sydney Suburban system from 1925. This car was one of the first set of suburban cars to be fitted with power-operated doors when built, now a standard design feature. These cars were also the first to be equipped with four motors per car (all previous cars had only two motors per car) and to be of all-welded construction (previous cars were either riveted or part riveted and part welded).

#### History

Suburban Motor Car C 3702 was built by Commonwealth Engineering Co Ltd, Granville, NSW, in 1955 and entered service on 16 December 1957 as one of forty cars constructed for the electrification of the line to Penrith (C3701-C3740). The 1955 cars were the final development of the single deck steel car that first operated on the Sydney Suburban system in 1925. This car is one of the first eighty suburban cars to be fitted with power-operated doors as a standard design feature when built. (Some earlier cars had been fitted to test the feature). Since then all new suburban rolling stock has been so fitted with the exception of some double deck trailer cars designed to be operated with older vehicles. These cars were also the first to be equipped with four motors per car (all previous cars had only two motors per car) and to be of all welded construction (previous cars were either riveted or part riveted and part welded).

Integrity/Intactness:

Suburban Motor Car C 3702 retains a high level of integrity and intactness. This car is a good example of a 1955 steel motor-car.

We are planning to respray the exterior in the original colours and with the assistance of a sign writer retain the Spirit of the West signage and carriage number.