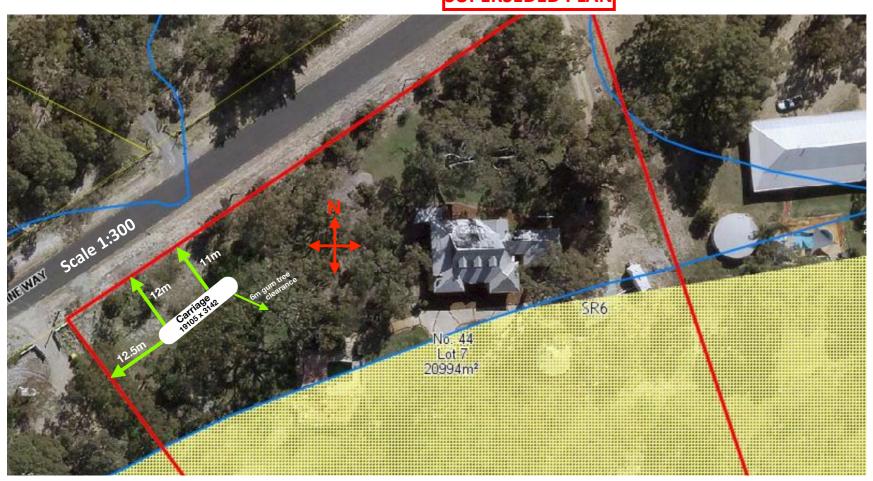

# SUPERSEDED PLAN

We would like consideration to allow us to place the carriage closer to the road and on the outer of our building envelope as:

- this placement allows us more clearance from our boundary
- the BAL rating we have received advises that we need to give 6m clearance from the one of the biggest gum trees on our property, which we would like to retain rather than have removed.
- we would prefer to have the carriage out of the floodway so that we do not need to elevate the carriage to the point when we're needing to put in steps in for access.

4. The Application does not meet the Ancillary Dwellings Policy objectives or general requirements. The train carriage will be located further than 20m from the main dwelling and 11m from Serpentine Way. Due to its proximity to the road, it will be visually prominent from the street and adjoining properties which will detract from the amenity of the area. Furthermore, as the area is classified as rural, the form and structure of the train carriage will be discordant with the rural character of the locality. An ancillary dwelling is also required to be inherently ancillary and there should be a nexus between the two properties per *Quilliam and Anor v Shire of Mundaring* [2004] WATPAT 202 (17 November 2004). The train carriage and the main house on the Lot would not be ancillary in nature or appearance and there would be no visible nexus between them, save for existing on the same lot.