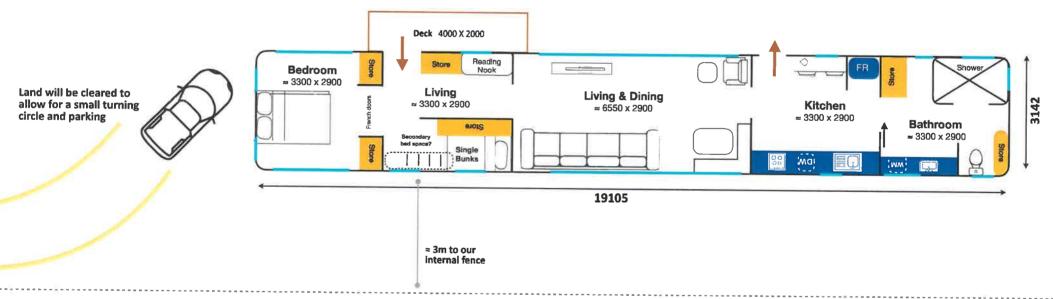

# SUPERSEDED PLAN

We would like consideration to allow us to place the carriage closer to the road and on the outer of our building envelope as:

- this placement allows us more clearance from our boundary
- the BAL rating we have received advises that we need to give 6m clearance from the one of the biggest gum trees on our property, which we would like to retain rather than have removed.
- we would prefer to have the carriage out of the floodway so that we do not need to elevate the carriage to the point when we're needing to put in steps in for access.

Thanks for your assistance and advice on this plan so far. Natassja & Duncan Hannay

**Supplied by**James Dalton - RRC Manager
Australian Historical Rail Society

ELECTRIC ROLLING STOCK
19 100 STEEL MOTOR CAR
CODE:- C

Seating Capacity:-59 Passengers
Tans. Cwts. Qrs.
\_\_\_\_\_Tare:-52:5 Tonnes.
Car Nbs. 3701 to 3740

D 01570

# **North Elevation > facing Serpentine Way**

Foundation to be confirmed by Engineer as either concrete pad or frame.

Scale 1:50

Full length pergola to assist with insulation and water catchment; provide a carport plus roadside screening of the carriage and water tanks. Carport screen to be solid and to include a hedge to completely block road view of carriage.

# Comeng 1955 Suburban Motor Car

NSW Office of Environment & Heritage

Mass: 52.5 tonnes Length: 19850mm Width: 3142mm Height: 3924mm

1st and 2nd compartments ... the entrance and where we plan to have the master bedroom and possible secondary sleeping space.

4<sup>th</sup> compartment = kitchen, breakfast bar & back door

Appendix 2 Page 8

5<sup>th</sup> compartment = bathroom

We will be endeavouring to keep as much of the rail carriages original interior as possible including fittings and signage so as to give an authentic feel, rather just the shell of a rail carriage with a 'stock standard' accommodation feel to the interior.

# **Scale 1:50**

As soon as the the carriage has been moved to our property we will screen the carriage from the road view by building either:

- 1. an aesthetically pleasing solid screen at the northern end of the carriage.
- 2. a full length pergola which will provide a carport with a solid northern wall.