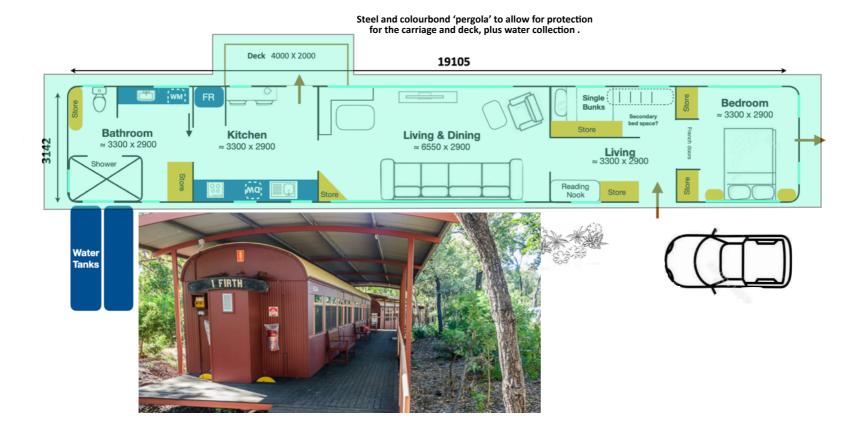

# SUPERSEDED PLAN

We would like consideration to allow us to place the carriage closer to the road and on the outer of our building envelope as:

- this placement allows us more clearance from our boundary
- the BAL rating we have received advises that we need to give 6m clearance from the one of the biggest gum trees on our property, which we would like to retain rather than have removed.
- we would prefer to have the carriage out of the floodway so that we do not need to elevate the carriage to the point when we're needing to put in steps in for access.

Thanks for your assistance and advice on this plan so far. Natassja & Duncan Hannay

**Supplied by**James Dalton - RRC Manager
Australian Historical Rail Society

ELECTRIC ROLLING STOCK
19 100 STEEL MOTOR CAR
CODE:- C

Seating Capacity:-59 Passengers
Tans. Cwts. Qrs.
\_\_\_\_\_Tare:-52:5 Tonnes.
Car Nbs. 3701 to 3740

D 01570

# **North Elevation > facing Serpentine Way**

Foundation to be confirmed by Engineer as either concrete pad or frame.

Scale 1:50

Full length pergola to assist with insulation and water catchment; provide a carport plus roadside screening of the carriage and water tanks. Carport screen to be solid and to include a hedge to completely block road view of carriage.

# Comeng 1955 Suburban Motor Car

NSW Office of Environment & Heritage

Mass: 52.5 tonnes Length: 19850mm Width: 3142mm Height: 3924mm

1st and 2nd compartments ... the entrance and where we plan to have the master bedroom and possible secondary sleeping space.

4<sup>th</sup> compartment = kitchen, breakfast bar & back door

Appendix 2 Page 8

5<sup>th</sup> compartment = bathroom

We will be endeavouring to keep as much of the rail carriages original interior as possible including fittings and signage so as to give an authentic feel, rather just the shell of a rail carriage with a 'stock standard' accommodation feel to the interior.

# **Scale 1:50**

As soon as the the carriage has been moved to our property we will screen the carriage from the road view by building either:

- 1. an aesthetically pleasing solid screen at the northern end of the carriage.
- 2. a full length pergola which will provide a carport with a solid northern wall.