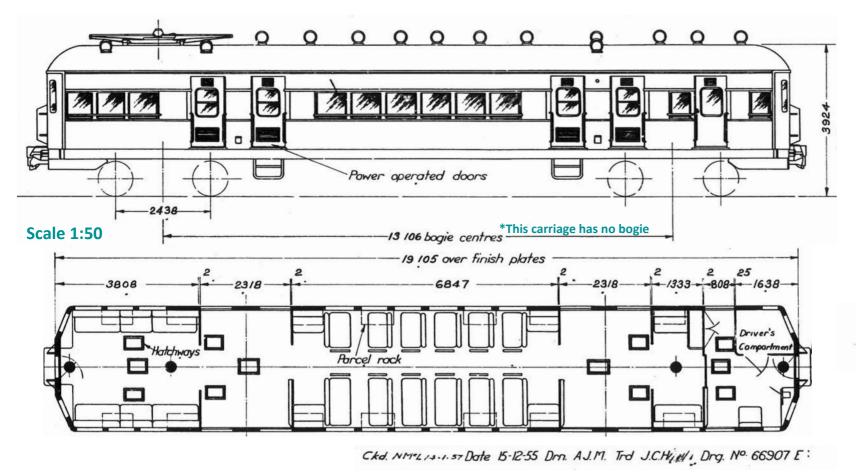

Thanks for your assistance and advice on this plan so far. Natassja & Duncan Hannay

**Supplied by**James Dalton - RRC Manager
Australian Historical Rail Society

ELECTRIC ROLLING STOCK
19 100 STEEL MOTOR CAR
CODE:- C

Seating Capacity:-59 Passengers
Tans. Cwts. Qrs.
\_\_\_\_\_Tare:-52:5 Tonnes.
Car Nbs. 3701 to 3740

D 01570

# Comeng 1955 Suburban Motor Car

NSW Office of Environment & Heritage

Mass: 52.5 tonnes Length: 19850mm Width: 3142mm Height: 3924mm

#### Statement of significance:

Suburban Motor Car C 3702 has heritage significance, as one of two intact control motor-cars, of forty cars built in 1955, representing the final development of the single deck steel car that first operated on the Sydney Suburban system from 1925. This car was one of the first set of suburban cars to be fitted with power-operated doors when built, now a standard design feature. These cars were also the first to be equipped with four motors per car (all previous cars had only two motors per car) and to be of all-welded construction (previous cars were either riveted or part riveted and part welded).

#### History

Suburban Motor Car C 3702 was built by Commonwealth Engineering Co Ltd, Granville, NSW, in 1955 and entered service on 16 December 1957 as one of forty cars constructed for the electrification of the line to Penrith (C3701-C3740). The 1955 cars were the final development of the single deck steel car that first operated on the Sydney Suburban system in 1925. This car is one of the first eighty suburban cars to be fitted with power-operated doors as a standard design feature when built. (Some earlier cars had been fitted to test the feature). Since then all new suburban rolling stock has been so fitted with the exception of some double deck trailer cars designed to be operated with older vehicles. These cars were also the first to be equipped with four motors per car (all previous cars had only two motors per car) and to be of all welded construction (previous cars were either riveted or part riveted and part welded).