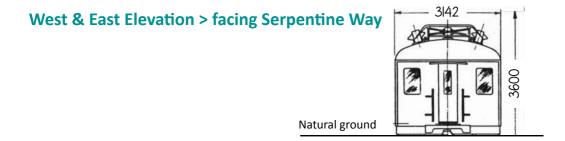

# **North Elevation > facing Serpentine Way**

Foundation to be confirmed by Engineer as either concrete pad or frame.

Scale 1:50

Full length pergola to assist with insulation and water catchment; provide a carport plus roadside screening of the carriage and water tanks. Carport screen to be solid and to include a hedge to completely block road view of carriage.

# **Scale 1:50**

As soon as the the carriage has been moved to our property we will screen the carriage from the road view by building either:

- 1. an aesthetically pleasing solid screen at the northern end of the carriage.
- 2. a full length pergola which will provide a carport with a solid northern wall.