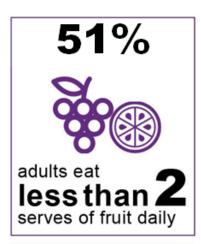

#### **Healthy eating**

Eating fruit and vegetables is important for health and protects against the risk of various diseases, including coronary heart disease, type 2 diabetes, stroke and digestive system cancers. It is recommended that Australian adults eat two serves of fruit and five serves of vegetables daily.

Table 2: Prevalence of lifestyle risk factors for adults (aged 16 years and over), Shire of Murray, LGA, and Western Australia, January 2010 – December 2016.

|                                                     | Shire of   | WA         |            |
|-----------------------------------------------------|------------|------------|------------|
|                                                     | Prevalence | Estimated  | Prevalence |
|                                                     | Estimate   | population | Estimate   |
| Currently smokes                                    | 12.0*      | 1,633      | 13.1       |
| Eats less than 2 serves of fruit daily              | 50.9       | 6,941      | 48.6       |
| Eats less than 5 serves of vegetables daily         | 74.6       | 10,167     | 88.9       |
| Eats fast food at least weekly                      | 29.7       | 4,049      | 33.8       |
| Risky/high risk drinking for long term harm (a)     | 38.6       | 5,263      | 31.5       |
| Risky/high risk drinking for short term harm (b)    | 15.2*      | 2,075      | 12.9       |
| Spends 21+ hours per week in sedentary leisure time | 38.0       | 5180       | 32.4       |
| Insufficient physical activity (c)                  | 36.7       | 4,826      | 36.5       |
| Injury (d)                                          | 27.4       | 3,732      | 23.3       |