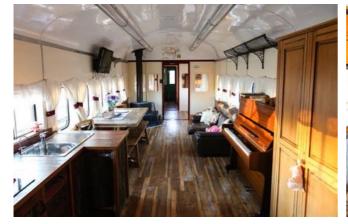

5<sup>th</sup> compartment = bathroom

We will be endeavouring to keep as much of the rail carriages original interior as possible including fittings and signage so as to give an authentic feel, rather just the shell of a rail carriage with a 'stock standard' accommodation feel to the interior.