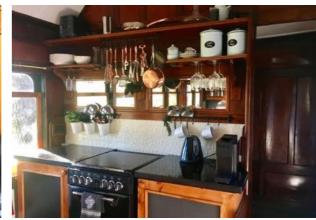

1st and 2nd compartments ... the entrance and where we plan to have the master bedroom and possible secondary sleeping space.

4<sup>th</sup> compartment = kitchen, breakfast bar & back door

Appendix 2 Page 8