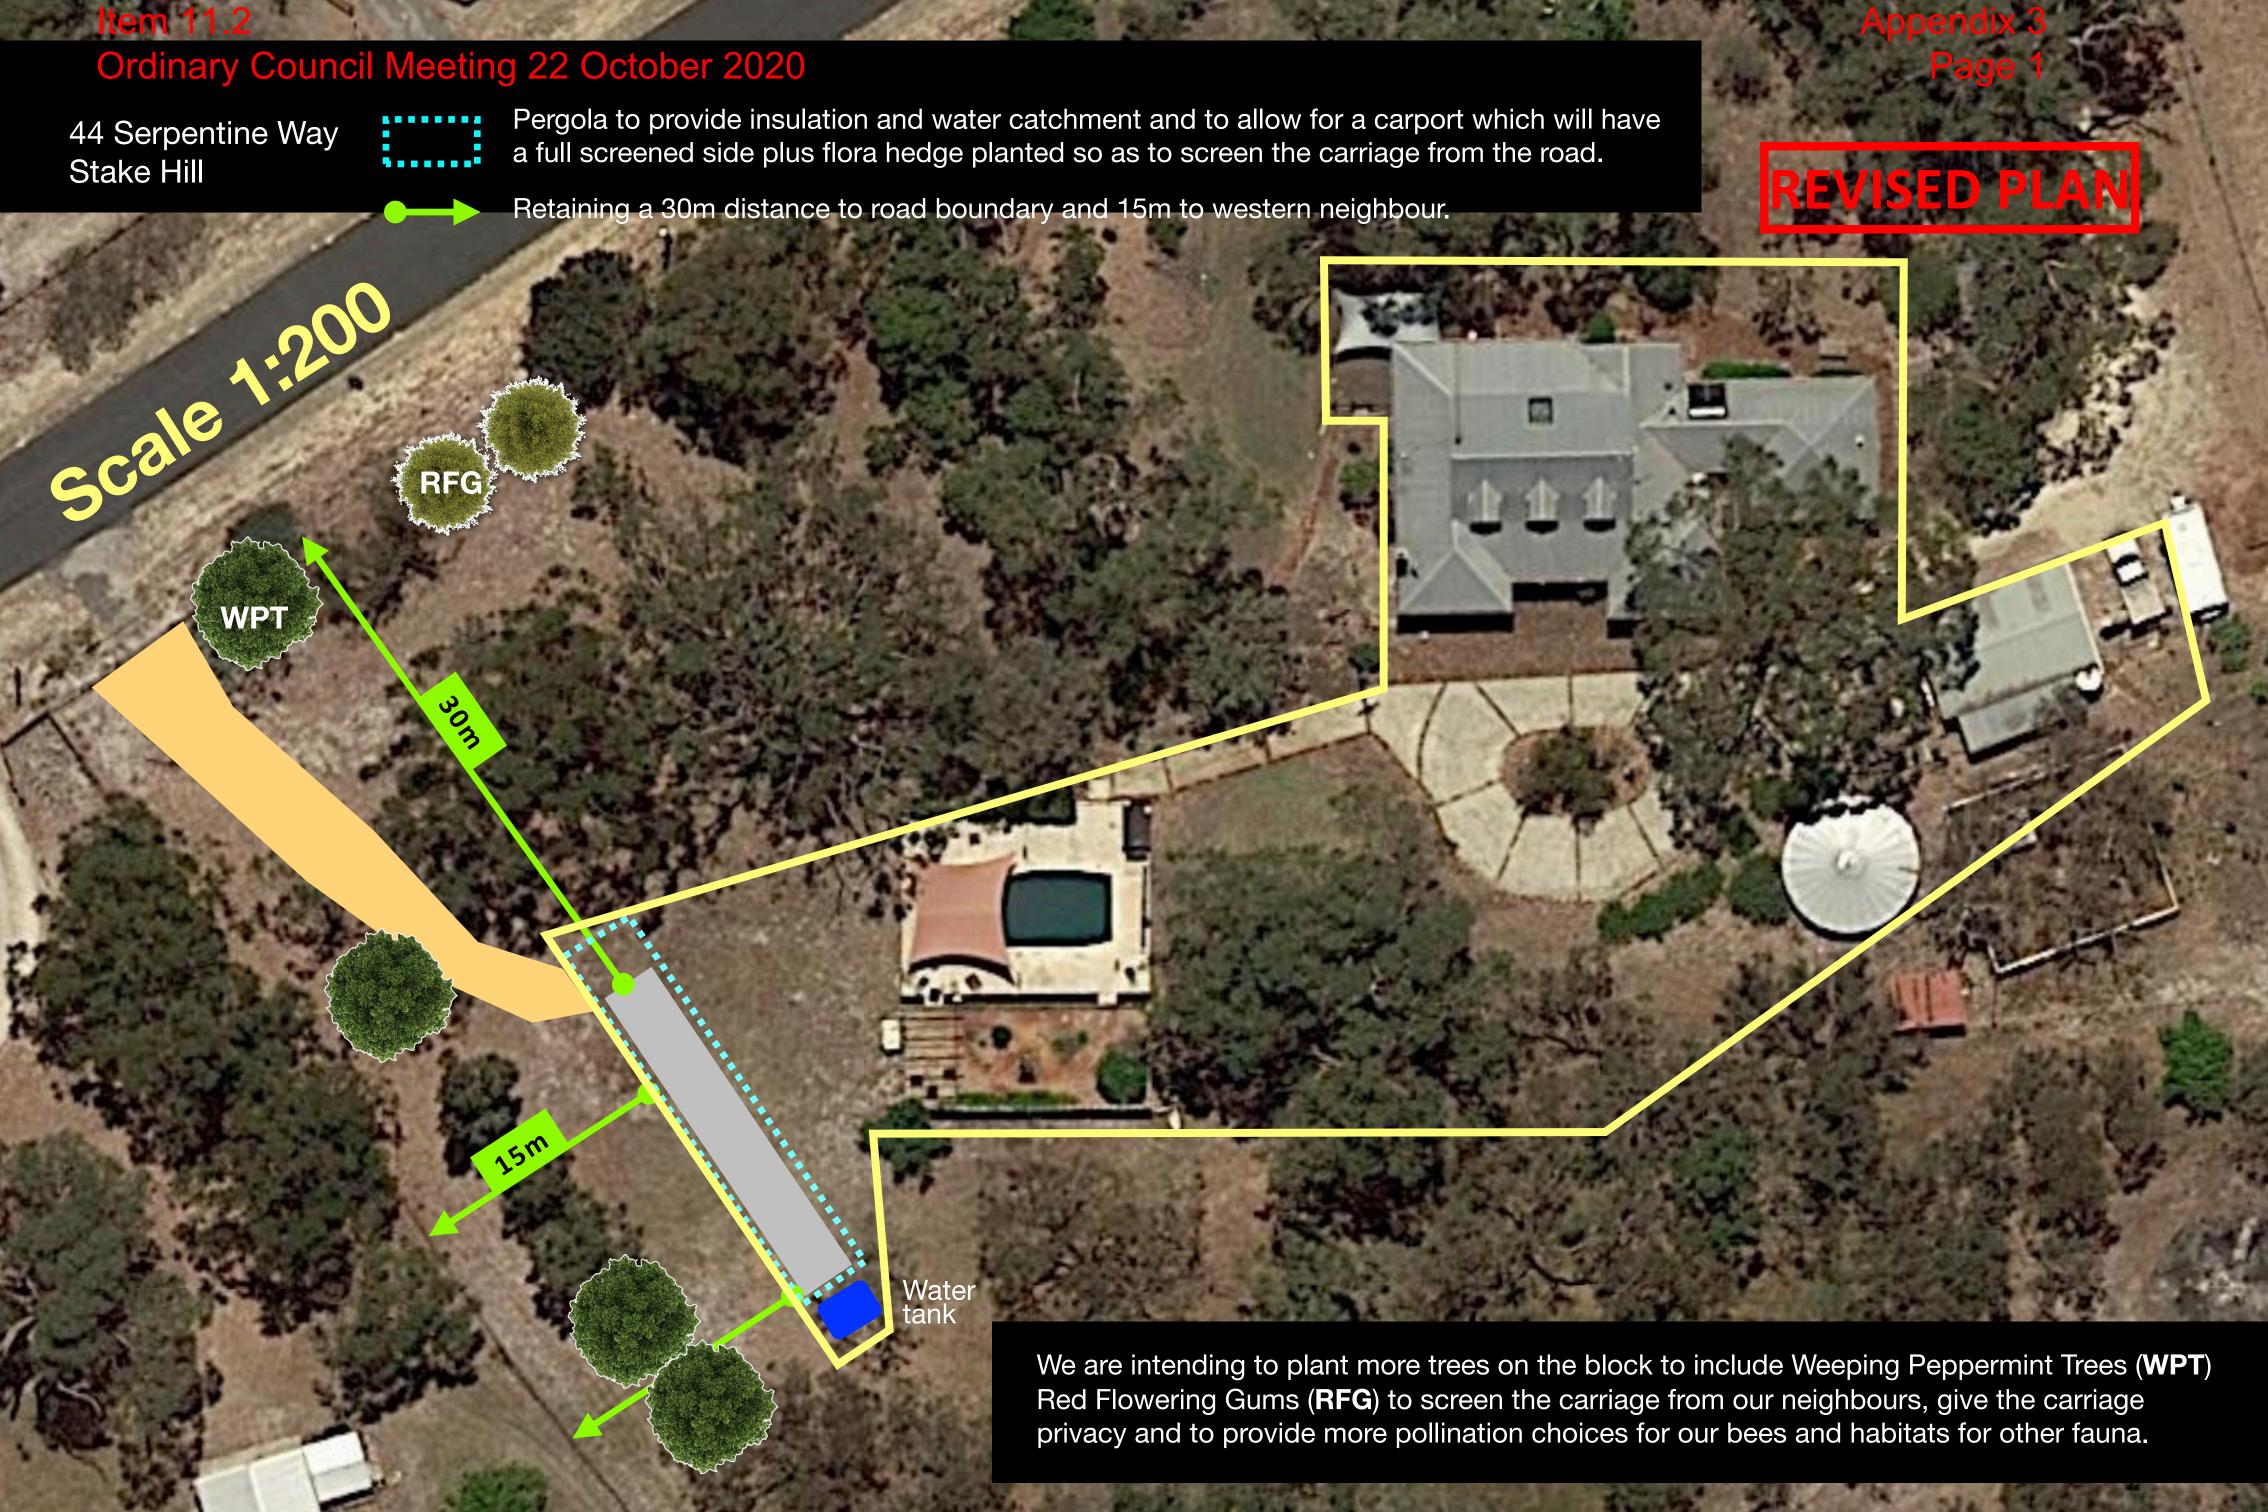

# SUPERSEDED PLAN

We would like consideration to allow us to place the carriage closer to the road and on the outer of our building envelope as:

- this placement allows us more clearance from our boundary
- the BAL rating we have received advises that we need to give 6m clearance from the one of the biggest gum trees on our property, which we would like to retain rather than have removed.
- we would prefer to have the carriage out of the floodway so that we do not need to elevate the carriage to the point when we're needing to put in steps in for access.

# **North Elevation > facing Serpentine Way**

Foundation to be confirmed by Engineer as either concrete pad or frame.

Scale 1:50

Full length pergola to assist with insulation and water catchment; provide a carport plus roadside screening of the carriage and water tanks. Carport screen to be solid and to include a hedge to completely block road view of carriage.