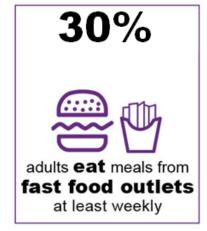

Table 2: Prevalence of lifestyle risk factors for adults (aged 16 years and over), Shire of Murray, LGA, and Western Australia, January 2010 – December 2016.

|                                                     | Shire of   | WA         |            |
|-----------------------------------------------------|------------|------------|------------|
|                                                     | Prevalence | Estimated  | Prevalence |
|                                                     | Estimate   | population | Estimate   |
| Currently smokes                                    | 12.0*      | 1,633      | 13.1       |
| Eats less than 2 serves of fruit daily              | 50.9       | 6,941      | 48.6       |
| Eats less than 5 serves of vegetables daily         | 74.6       | 10,167     | 88.9       |
| Eats fast food at least weekly                      | 29.7       | 4,049      | 33.8       |
| Risky/high risk drinking for long term harm (a)     | 38.6       | 5,263      | 31.5       |
| Risky/high risk drinking for short term harm (b)    | 15.2*      | 2,075      | 12.9       |
| Spends 21+ hours per week in sedentary leisure time | 38.0       | 5180       | 32.4       |
| Insufficient physical activity (c)                  | 36.7       | 4,826      | 36.5       |
| Injury (d)                                          | 27.4       | 3,732      | 23.3       |