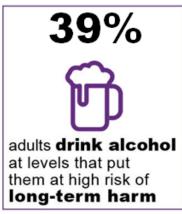

## Reducing harmful levels of alcohol use

Excessive alcohol consumption increases the risk of some health conditions, including coronary heart disease, some cancers, stroke, blood pressure, liver and pancreatic disease. It also increases the risk of accidents and mental illness.

Respondents were asked about their alcohol drinking habits, including how many days a week they usually drink and how many drinks they usually have. The information was categorised into risk levels based on the 2009 National Health and Medical Research Council guidelines (which categorise any drinking by children and young people under 18 years of age as risky drinking).

Lifetime risky drinking is the potential for alcohol-related harm over a lifetime of drinking, for healthy men and women drinking no more than two standard drinks on any day reduces the lifetime risk of harm from alcohol related disease or injury.

Single-occasion risky drinking is the risk of harm due to a single occasion of drinking and for healthy men and women, drinking no more than four standard drinks on a single occasion reduces the risk of alcohol-related injury arising from that occasion.

For women who are pregnant, planning a pregnancy or breastfeeding not drinking is the safest option. (National Health and Medical Research Council, 2009)

Table 2 on the next page summarises risk factors and their prevalence in the Shire of Murray and Western Australia.

Table 2: Prevalence of lifestyle risk factors for adults (aged 16 years and over), Shire of Murray, LGA, and Western Australia, January 2010 – December 2016.

|                                                     | Shire of   | WA         |            |
|-----------------------------------------------------|------------|------------|------------|
|                                                     | Prevalence | Estimated  | Prevalence |
|                                                     | Estimate   | population | Estimate   |
| Currently smokes                                    | 12.0*      | 1,633      | 13.1       |
| Eats less than 2 serves of fruit daily              | 50.9       | 6,941      | 48.6       |
| Eats less than 5 serves of vegetables daily         | 74.6       | 10,167     | 88.9       |
| Eats fast food at least weekly                      | 29.7       | 4,049      | 33.8       |
| Risky/high risk drinking for long term harm (a)     | 38.6       | 5,263      | 31.5       |
| Risky/high risk drinking for short term harm (b)    | 15.2*      | 2,075      | 12.9       |
| Spends 21+ hours per week in sedentary leisure time | 38.0       | 5180       | 32.4       |
| Insufficient physical activity (c)                  | 36.7       | 4,826      | 36.5       |
| Injury (d)                                          | 27.4       | 3,732      | 23.3       |