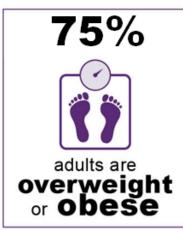

## **Body weight**

Being overweight or obese can contribute to the development of chronic conditions, such as cardiovascular disease, type 2 diabetes, osteoarthritis, some cancers and sleep apnoea. Excess body weight increases the risk of chronic disease and mortality exponentially (Hruby et al 2016). Respondents were asked how tall they are and how much they weigh. A body mass index (BMI) was derived from these figures by dividing weight in kilograms by height in metres squared, after adjustment for errors in the self-reported height and weight. The BMIs were then categorised. Adults with a BMI greater than 25kg/m² are considered to be overweight, and those with a BMI greater than 30kg/m² obese. BMI may not be a suitable measure for athletes who have a muscular build, older people and some ethnic groups.

Table 3: Prevalence of physiological risk factors for adults (aged 16 years and over), Shire of Murray, LGA & Western Australian, January 2010 – December 2016.

| Risk factors                    | Shire I     | WA                   |             |  |
|---------------------------------|-------------|----------------------|-------------|--|
|                                 | Persons (%) | Estimated population | Persons (%) |  |
| Current high blood pressure (a) | 23.1        | 3,143                | 16.5        |  |
| Current high cholesterol (b)    | 21.4        | 2,920                | 18.6        |  |
| Overweight (C)                  | 40.6        | 5,539                | 39.3        |  |
| Obese (c)                       | 34.8        | 4,738                | 27.5        |  |