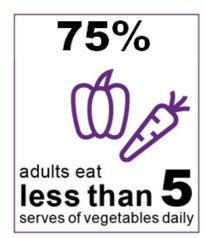

#### **Healthy eating**

Eating fruit and vegetables is important for health and protects against the risk of various diseases, including coronary heart disease, type 2 diabetes, stroke and digestive system cancers. It is recommended that Australian adults eat two serves of fruit and five serves of vegetables daily.

Table 2: Prevalence of lifestyle risk factors for adults (aged 16 years and over), Shire of Murray, LGA, and Western Australia, January 2010 – December 2016.

|                                                     | Shire of   | WA         |            |
|-----------------------------------------------------|------------|------------|------------|
|                                                     | Prevalence | Estimated  | Prevalence |
|                                                     | Estimate   | population | Estimate   |
| Currently smokes                                    | 12.0*      | 1,633      | 13.1       |
| Eats less than 2 serves of fruit daily              | 50.9       | 6,941      | 48.6       |
| Eats less than 5 serves of vegetables daily         | 74.6       | 10,167     | 88.9       |
| Eats fast food at least weekly                      | 29.7       | 4,049      | 33.8       |
| Risky/high risk drinking for long term harm (a)     | 38.6       | 5,263      | 31.5       |
| Risky/high risk drinking for short term harm (b)    | 15.2*      | 2,075      | 12.9       |
| Spends 21+ hours per week in sedentary leisure time | 38.0       | 5180       | 32.4       |
| Insufficient physical activity (c)                  | 36.7       | 4,826      | 36.5       |
| Injury (d)                                          | 27.4       | 3,732      | 23.3       |