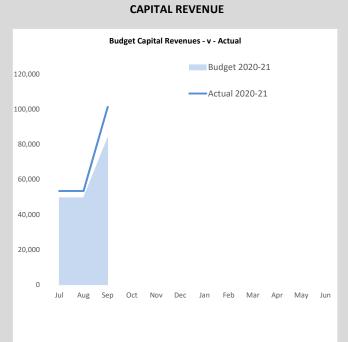

#### Financial Performance

The proportion of programs and projects funded by the Shire's annual budget will indicate how well the Shire is progressing with the completion of the Plan for a finance and resource perspective.