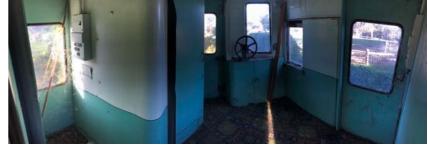

1st and 2nd compartments ... the entrance and where we plan to have the master bedroom and possible secondary sleeping space.

4<sup>th</sup> compartment = kitchen, breakfast bar & back door

Appendix 2 Page 8

5<sup>th</sup> compartment = bathroom

We will be endeavouring to keep as much of the rail carriages original interior as possible including fittings and signage so as to give an authentic feel, rather just the shell of a rail carriage with a 'stock standard' accommodation feel to the interior.