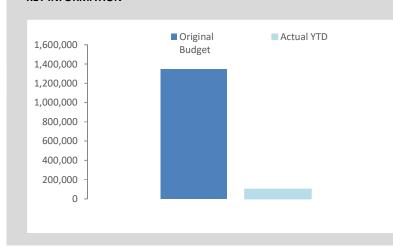

To address the strategies identified in the Public Health Plan, a review of current services and resources was undertaken. The majority of actions in the plan can be undertaken within existing resources across various Shire Departments. Where this is not possible individual budget submission will be made for Consideration on an annual basis.