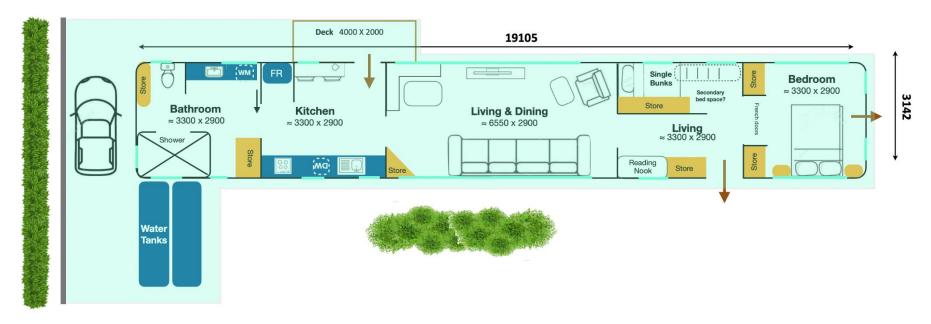

# **North Elevation > facing Serpentine Way**

Foundation to be confirmed by Engineer as either concrete pad or frame.

Scale 1:50

Full length pergola to assist with insulation and water catchment; provide a carport plus roadside screening of the carriage and water tanks. Carport screen to be solid and to include a hedge to completely block road view of carriage.

# Comeng 1955 Suburban Motor Car

NSW Office of Environment & Heritage

Mass: 52.5 tonnes Length: 19850mm Width: 3142mm Height: 3924mm

1st and 2nd compartments ... the entrance and where we plan to have the master bedroom and possible secondary sleeping space.

4<sup>th</sup> compartment = kitchen, breakfast bar & back door

Appendix 2 Page 8

5<sup>th</sup> compartment = bathroom

We will be endeavouring to keep as much of the rail carriages original interior as possible including fittings and signage so as to give an authentic feel, rather just the shell of a rail carriage with a 'stock standard' accommodation feel to the interior.

# **Scale 1:50**

As soon as the the carriage has been moved to our property we will screen the carriage from the road view by building either:

- 1. an aesthetically pleasing solid screen at the northern end of the carriage.
- 2. a full length pergola which will provide a carport with a solid northern wall.