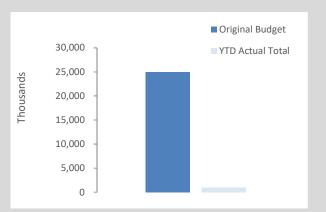

recognised at cost. Cost is determined as the fair value of the assets given as consideration plus costs incidental to the acquisition. For assets acquired at no cost or for nominal consideration, cost is determined as fair value at the date of acquisition. The cost of non-current assets constructed by the local government includes the cost of all materials used in the construction, direct labour on the project and an appropriate proportion of variable and fixed overhead. Certain asset classes may be revalued on a regular basis such that the carrying values are not materially different from fair value. Assets carried at fair value are to be revalued with sufficient regularity to ensure the carrying amount does not differ materially from that determined using fair value at reporting date.



| Acquisitions | Annual Budget | YTD Actual | % Spent |
|--------------|---------------|------------|---------|
|              | \$25. M       | \$.98 M    | 4%      |

# Item 11.7 Ordinary Council Meeting 22 October 2020 NOTES TO THE STATEMENT OF FINANCIAL ACTIVITY FOR THE PERIOD ENDED 30 SEPTEMBER 2020

INVESTING ACTIVITIES
CAPITAL ACQUISITIONS (CONTINUED)

% of Completion

|