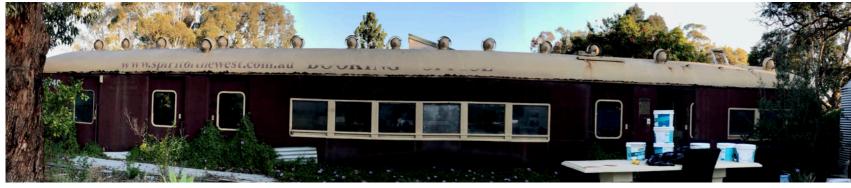

# SUPERSEDED PLAN

We would like consideration to allow us to place the carriage closer to the road and on the outer of our building envelope as:

- this placement allows us more clearance from our boundary
- the BAL rating we have received advises that we need to give 6m clearance from the one of the biggest gum trees on our property, which we would like to retain rather than have removed.
- we would prefer to have the carriage out of the floodway so that we do not need to elevate the carriage to the point when we're needing to put in steps in for access.

Thanks for your assistance and advice on this plan so far. Natassja & Duncan Hannay

**Supplied by**James Dalton - RRC Manager
Australian Historical Rail Society

ELECTRIC ROLLING STOCK
19 100 STEEL MOTOR CAR
CODE:- C

Integrity/Intactness:

Suburban Motor Car C 3702 retains a high level of integrity and intactness. This car is a good example of a 1955 steel motor-car.

We are planning to respray the exterior in the original colours and with the assistance of a sign writer retain the Spirit of the West signage and carriage number.