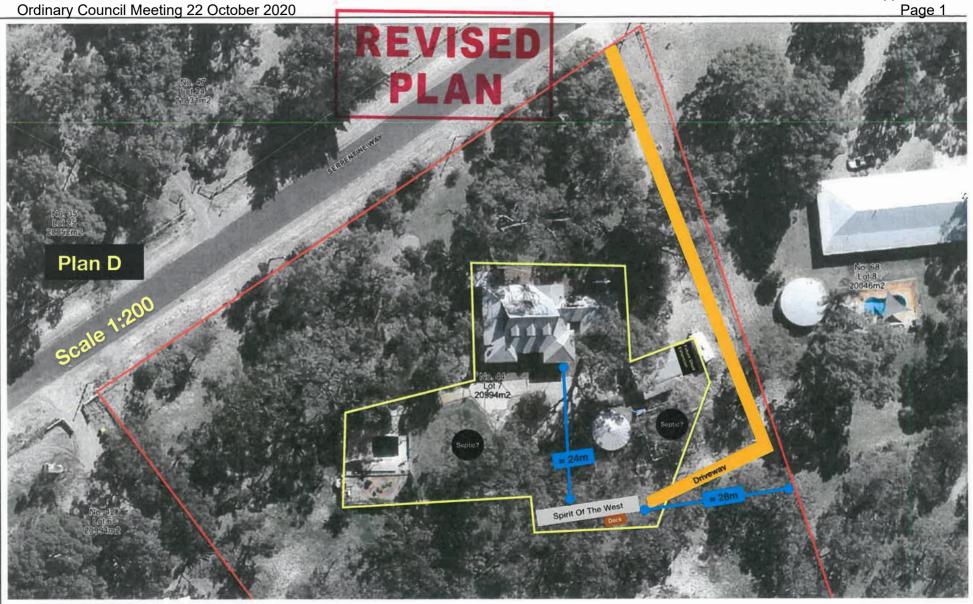

# SUPERSEDED PLAN

We would like consideration to allow us to place the carriage closer to the road and on the outer of our building envelope as:

- this placement allows us more clearance from our boundary
- the BAL rating we have received advises that we need to give 6m clearance from the one of the biggest gum trees on our property, which we would like to retain rather than have removed.
- we would prefer to have the carriage out of the floodway so that we do not need to elevate the carriage to the point when we're needing to put in steps in for access.

4. The Application does not meet the Ancillary Dwellings Policy objectives or general requirements. The train carriage will be located further than 20m from the main dwelling and 11m from Serpentine Way. Due to its proximity to the road, it will be visually prominent from the street and adjoining properties which will detract from the amenity of the area. Furthermore, as the area is classified as rural, the form and structure of the train carriage will be discordant with the rural character of the locality. An ancillary dwelling is also required to be inherently ancillary and there should be a nexus between the two properties per *Quilliam and Anor v Shire of Mundaring* [2004] WATPAT 202 (17 November 2004). The train carriage and the main house on the Lot would not be ancillary in nature or appearance and there would be no visible nexus between them, save for existing on the same lot.