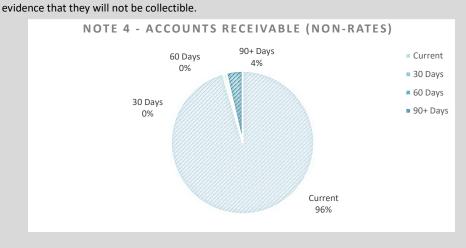

|          | 24,475  |
|                                                     |                                |         |         |          | 24,475  |

### **KEY INFORMATION**

Trade and other receivables include amounts due from ratepayers for unpaid rates and service charges and other amounts due from third parties for goods sold and services performed in the ordinary course of business. Receivables expected to be collected within 12 months of the end of the reporting period are classified as current assets. All other receivables are classified as non-current. Collectability of trade and other receivables are reviewed on an ongoing basis.

Debts that are known to be uncollectible are written off when identified. An allowance for doubtful debts is raised when there is objective





# NOTES TO THE STATEMENT OF FINANCIAL ACTIVITY FOR THE PERIOD ENDED 30 SEPTEMBER 2020

# INVESTING ACTIVITIES CAPITAL ACQUISITIONS

|                            |                 | YTD Actual Total |                     |
|----------------------------|-----------------|------------------|---------------------|
|                            | Original Budget |                  | YTD Budget Variance |
|                            | \$              | \$               | \$                  |
|                            |                 |                  |                     |
| Land and Buildings         | 13,728,592      | 377,769          | 13,350,823          |
| Plant & Equipment          | 1,157,135       | 139,668          | 1,017,467           |
| Furniture & Equipment      | 260