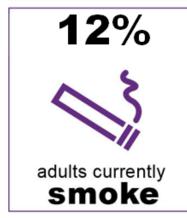

## Making smoking history

Smoking increases the risk of developing a number of health conditions, including respiratory disease, coronary heart disease, stroke and several cancers, such as lung and mouth cancers. Respondents were asked about their smoking status (including cigarettes, cigars and pipes). Current smoking status was re-categorised into those who smoke (daily or occasionally), exsmokers and those who have never smoked regularly. Respondents who had tried cigarettes and had smoked 100 or more cigarettes in their lifetime were classified as ex-smokers, while those who had smoked less than 100 cigarettes classified as having never smoked.

Table 2: Prevalence of lifestyle risk factors for adults (aged 16 years and over), Shire of Murray, LGA, and Western Australia, January 2010 – December 2016.

|                                                     | Shire of   | WA         |            |
|-----------------------------------------------------|------------|------------|------------|
|                                                     | Prevalence | Estimated  | Prevalence |
|                                                     | Estimate   | population | Estimate   |
| Currently smokes                                    | 12.0*      | 1,633      | 13.1       |
| Eats less than 2 serves of fruit daily              | 50.9       | 6,941      | 48.6       |
| Eats less than 5 serves of vegetables daily         | 74.6       | 10,167     | 88.9       |
| Eats fast food at least weekly                      | 29.7       | 4,049      | 33.8       |
| Risky/high risk drinking for long term harm (a)     | 38.6       | 5,263      | 31.5       |
| Risky/high risk drinking for short term harm (b)    | 15.2*      | 2,075      | 12.9       |
| Spends 21+ hours per week in sedentary leisure time | 38.0       | 5180       | 32.4       |
| Insufficient physical activity (c)                  | 36.7       | 4,826      | 36.5       |
| Injury (d)                                          | 27.4       | 3,732      | 23.3       |