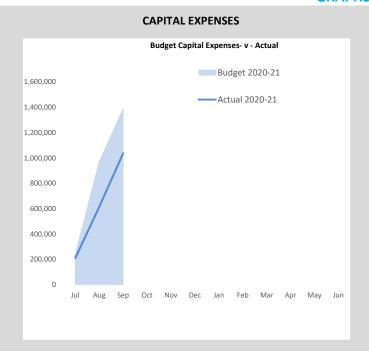

nformity with Australian Accounting Standards requires management to make judgements, estimates and assumptions that effect the application of policies and reported amounts of assets and liabilities, income and expenses. The estimates and associated assumptions are based on historical experience and various other factors that are believed to be reasonable under the circumstances; the results of which form the basis of making the judgements about carrying values of assets and liabilities that are not readily apparent from other sources. Actual results may differ from these estimates.

### **ROUNDING OFF FIGURES**

All figures shown in this statement are rounded to the nearest dollar.

# MONTHLY FINANCIAL REPORT FOR THE PERIOD ENDED 30 SEPTEMBER 2020

# MONTHLY SUMMARY INFORMATION GRAPHS





# 



This information is to be read in conjunction with the accompanying Financial Statements and Notes.

# **NET CURRENT ASSETS**

# NOTES TO THE STATEMENT OF FINANCIAL ACTIVITY FOR THE PERIOD ENDED 30 SEPTEMBER 2020

### SIGNIFICANT ACCOUNTING POLICIES

### **CURRENT AND NON-CURRENT CLASSIFICATION**

In the determination of whether an asset or liability is current or non-current, consideration is given to the time when each asset or liability is expected to be settled. The asset or liability is classified as current if it is expected to be settled within the next 12 months, being the Council's operational cycle. In the case of liabilities where Council does not have the unconditional right to defer settlement beyond 12 months, such as vested long service leave, the liability is classi