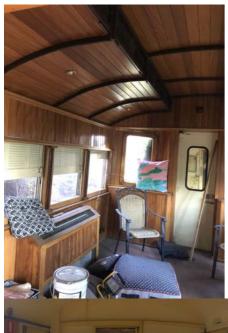

Integrity/Intactness:

Suburban Motor Car C 3702 retains a high level of integrity and intactness. This car is a good example of a 1955 steel motor-car.

We are planning to respray the exterior in the original colours and with the assistance of a sign writer retain the Spirit of the West signage and carriage number.

1st and 2nd compartments ... the entrance and where we plan to have the master bedroom and possible secondary sleeping space.

4<sup>th</sup> compartment = kitchen, breakfast bar & back door

Appendix 2 Page 8

5<sup>th</sup> compartment = bathroom

We will be endeavouring to keep as much of the rail carriages original interior as possible including fittings and signage so as to give an authentic feel, rather just the shell of a rail carriage with a 'stock standard' accommodation feel to the interior.