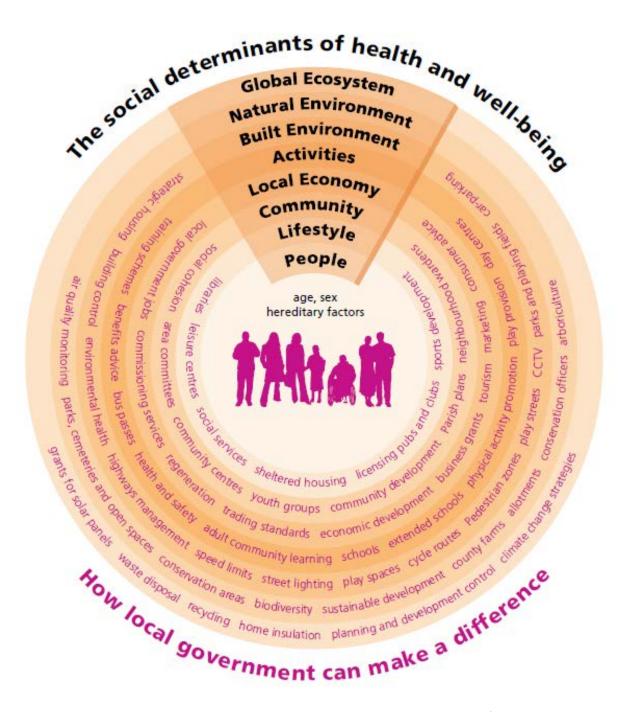

The approach adopted in developing this Plan has been guided by the 'Pathway to a Healthy community: a guide for councillors and local government', South Metropolitan Health Service, Perth, and recognises local government as the tier of government closest to the community in supporting and influencing the health and wellbeing outcomes. It promotes the range of services delivered by the Shire which help to establish many of the necessary conditions upon which good health and wellbeing is determined, see Figure 2 below.

Figure 1 - Source: Pathway to a Healthy Community: A guide for councillors and local government. 2<sup>nd</sup> Edition. South Metropolitan Health Service. 2017