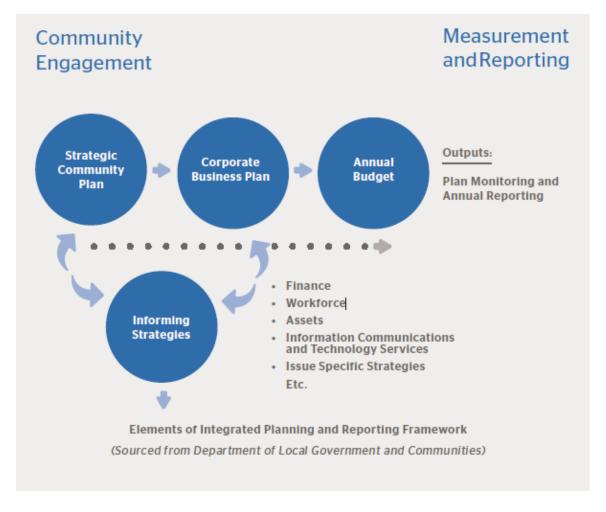

#### The Public Health Plan is an element of the IPR Framework.

The elements of Integrated Planning & Reporting Framework are illustrated below:

Figure 1 - Elements of Integrated Planning & Reporting Framework. Source: Shire of Murray Strategic Community Plan 2019 – 2030.