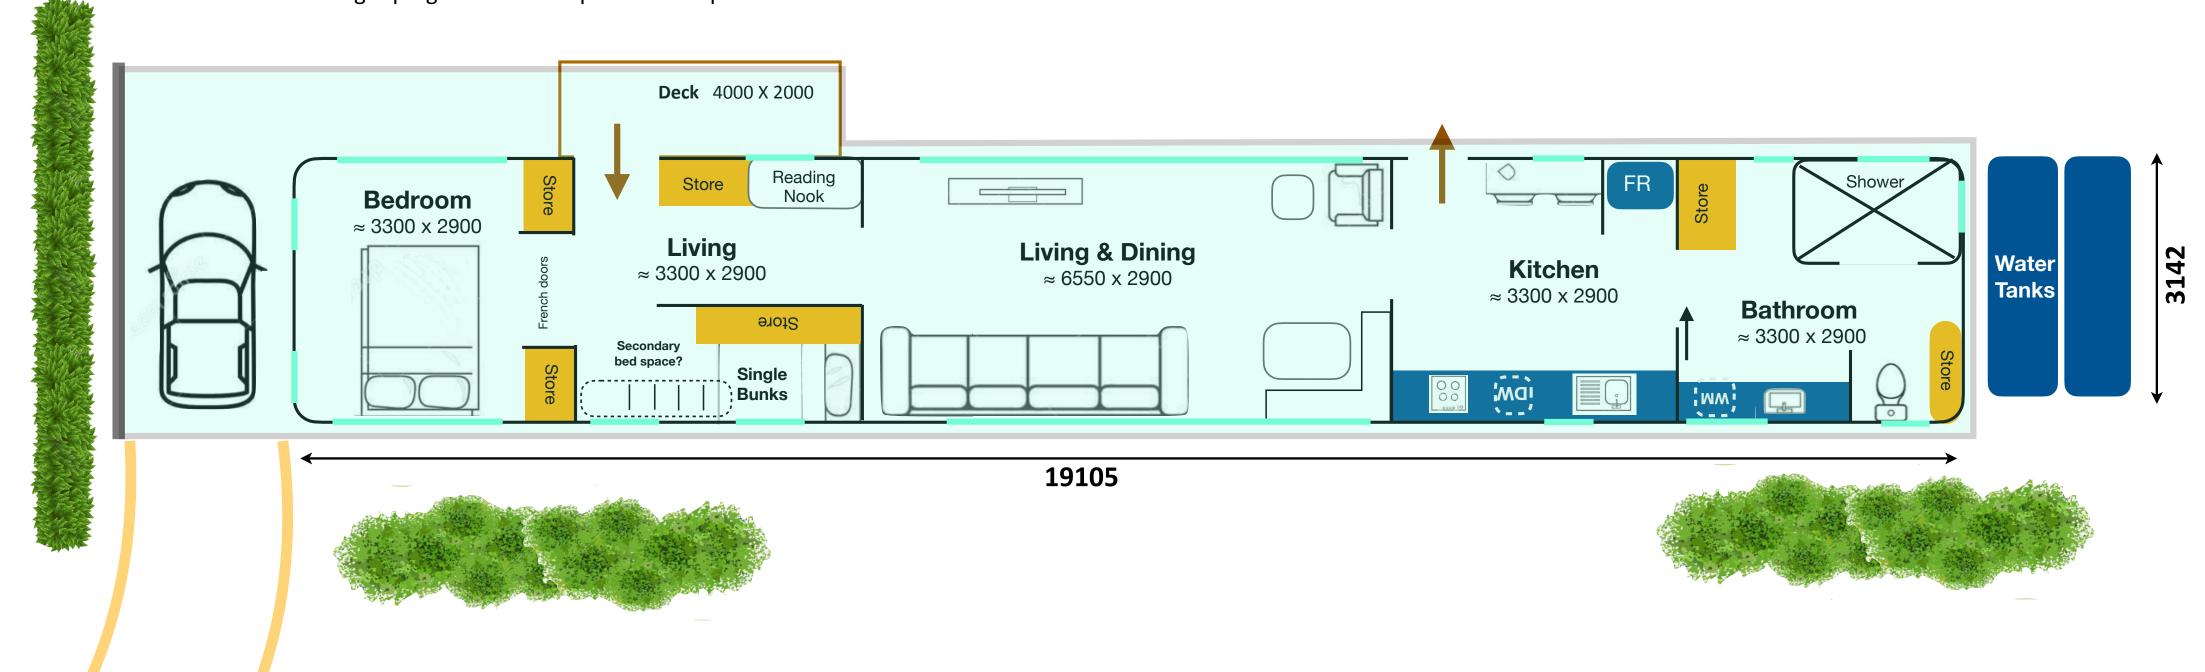

1st and 2nd compartments ... the entrance and where we plan to have the master bedroom and possible secondary sleeping space.

4<sup>th</sup> compartment = kitchen, breakfast bar & back door

Appendix 2 Page 8

5<sup>th</sup> compartment = bathroom

We will be endeavouring to keep as much of the rail carriages original interior as possible including fittings and signage so as to give an authentic feel, rather just the shell of a rail carriage with a 'stock standard' accommodation feel to the interior.

# **Scale 1:50**

As soon as the the carriage has been moved to our property we will screen the carriage from the road view by building either:

- 1. an aesthetically pleasing solid screen at the northern end of the carriage.
- 2. a full length pergola which will provide a carport with a solid northern wall.