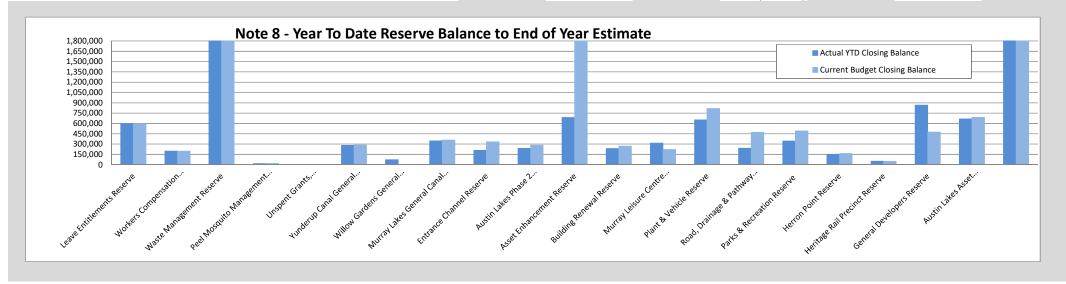

33    |                 |                 | 44,270           |                  | (47,190)          |                  | 49,713          | 52,190          |
| General Developers Reserve                       | 865,826   |                 |                 | 0                |                  | (391,492)         |                  | 474,334         | 865,826         |
| Austin Lakes Asset Replacement Reserve           | 667,103   |                 |                 | 21,500           |                  | 0                 |                  | 688,603         | 667,103         |
|                                                  | 9,039,146 | 0               | 0               | 6,946,092        | 0                | (5,261,036)       | 0                | 10,724,202      | 8,859,313       |



# PAGE 07 MURRAY | 16 **BUDGET AMENDMENTS**

# Item 11.7 Ordinary Council Meeting 22 October 2020

# NOTES TO THE STATEMENT OF FINANCIAL ACTIVITY FOR THE PERIOD ENDED 30 SEPTEMBER 2020

Amendments to original budget since budget adoption. Surplus/(Deficit)

| Description                         | Council<br>Resolution | Classification           | No Change<br>-(Non Cash<br>Items)<br>Adjust. | Increase<br>in<br>Available<br>Cash | Decrease<br>in<br>Available<br>Cash | Amended<br>Budget<br>Running<br>Balance |
|-------------------------------------|-----------------------|--------------------------|----------------------------------------------|-------------------------------------|-------------------------------------|-----------------------------------------|
|