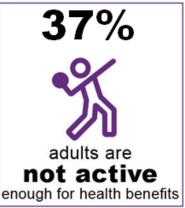

#### A more active Murray

Physical inactivity is associated with several chronic health conditions, including coronary heart disease, stroke and diabetes. It is common for us to spend large amounts of time being sedentary when at school, at work, when travelling or during leisure time. Being physically active reduces the risk of developing such conditions and improves general physical and mental wellbeing. The Australian Physical Activity and Sedentary Guidelines for adults aged 18 to 64 years recommend accumulating 150 to 300 minutes of moderate intensity physical

activity or 75 to 150 minutes of vigorous intensity physical activity, or an equivalent combination of both moderate and vigorous activities, each week.

Table 2: Prevalence of lifestyle risk factors for adults (aged 16 years and over), Shire of Murray, LGA, and Western Australia, January 2010 – December 2016.

|                                                     | Shire of   | WA         |            |
|-----------------------------------------------------|------------|------------|------------|
|                                                     | Prevalence | Estimated  | Prevalence |
|                                                     | Estimate   | population | Estimate   |
| Currently smokes                                    | 12.0*      | 1,633      | 13.1       |
| Eats less than 2 serves of fruit daily              | 50.9       | 6,941      | 48.6       |
| Eats less than 5 serves of vegetables daily         | 74.6       | 10,167     | 88.9       |
| Eats fast food at least weekly                      | 29.7       | 4,049      | 33.8       |
| Risky/high risk drinking for long term harm (a)     | 38.6       | 5,263      | 31.5       |
| Risky/high risk drinking for short term harm (b)    | 15.2*      | 2,075      | 12.9       |
| Spends 21+ hours per week in sedentary leisure time | 38.0       | 5180       | 32.4       |
| Insufficient physical activity (c)                  | 36.7       | 4,826      | 36.5       |
| Injury (d)                                          | 27.4       | 3,732      | 23.3       |