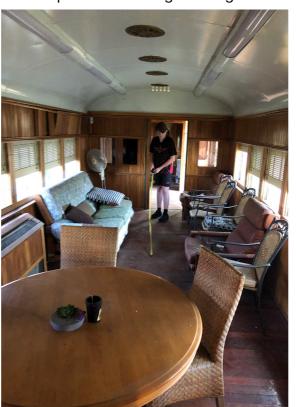

Integrity/Intactness:

Suburban Motor Car C 3702 retains a high level of integrity and intactness. This car is a good example of a 1955 steel motor-car.

We are planning to respray the exterior in the original colours and with the assistance of a sign writer retain the Spirit of the West signage and carriage number.

1st and 2nd compartments ... the entrance and where we plan to have the master bedroom and possible secondary sleeping space.

4<sup>th</sup> compartment = kitchen, breakfast bar & back door

Appendix 2 Page 8

5<sup>th</sup> compartment = bathroom

We will be endeavouring to keep as much of the rail carriages original interior as possible including fittings and signage so as to give an authentic feel, rather just the shell of a rail carriage with a 'stock standard' accommodation feel to the interior.