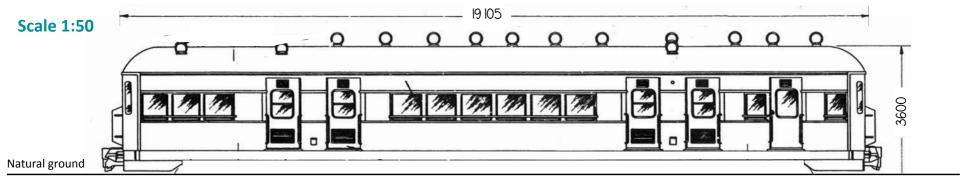

# **North Elevation > facing Serpentine Way**

Foundation to be confirmed by Engineer as either concrete pad or frame.

Scale 1:50

Full length pergola to assist with insulation and water catchment; provide a carport plus roadside screening of the carriage and water tanks. Carport screen to be solid and to include a hedge to completely block road view of carriage.

# **Scale 1:50**

As soon as the the carriage has been moved to our property we will screen the carriage from the road view by building either:

- 1. an aesthetically pleasing solid screen at the northern end of the carriage.
- 2. a full length pergola which will provide a carport with a solid northern wall.