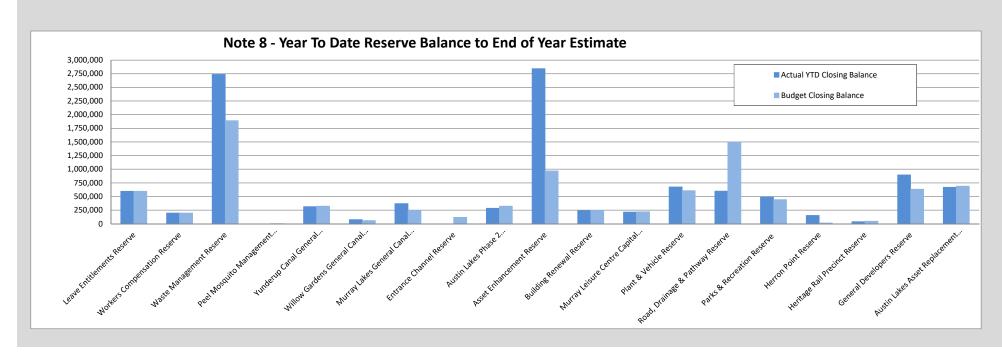

4                | 39,794             |
| General Developers Reserve                       | 896,697               | 896,697               | 0                       |                            | (262,042)               |                         | 634,655               | 896,697            |
| Austin Lakes Asset Replacement Reserve           | 668,810               | 668,810               | 21,500                  |                            | 0                       |                         | 690,310               | 668,810            |
|                                                  | 11,405,427            | 11,405,427            | 5,517,262               | 0                          | (7,794,389)             | 0                       | 9,128,300             | 11,405,427         |



SHIRE OF MURRAY | 15

**BUDGET AMENDMENTS** 

# NOTES TO THE STATEMENT OF FINANCIAL ACTIVITY FOR THE PERIOD ENDED 30 NOVEMBER 2021

Amendments to original budget since budget adoption. Surplus/(Deficit)

| Description                               | Council<br>Resolution | Classification                     | No Change<br>-(Non Cash<br>Items)<br>Adjust. | Increase<br>in<br>Available<br>Cash | Decrease<br>in Available<br>Cash | Amended<br>Budget<br>Running<br>Balance |
|-------------------------------------------|-----------------------|------------------------------------|----------------------------------------------|-------------------------------------|----------------------------------|-----------------------------------------|
|                                           |