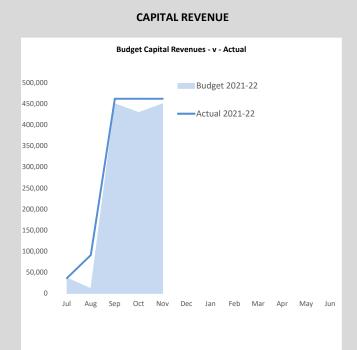

formity with Australian Accounting Standards requires management to make judgements, estimates and assumptions that effect the application of policies and reported amounts of assets and liabilities, income and expenses. The estimates and associated assumptions are based on historical experience and various other factors that are believed to be reasonable under the circumstances; the results of which form the basis of making the judgements about carrying values of assets and liabilities that are not readily apparent from other sources. Actual results may differ from these estimates.

# **ROUNDING OFF FIGURES**

All figures shown in this statement are rounded to the nearest dollar.

# MONTHLY FINANCIAL REPORT FOR THE PERIOD ENDED 30 NOVEMBER 2021

# MONTHLY SUMMARY INFORMATION GRAPHS









This information is to be read in conjunction with the accompanying Financial Statements and Notes.

# **NET CURRENT ASSETS**

# NOTES TO THE STATEMENT OF FINANCIAL ACTIVITY FOR THE PERIOD ENDED 30 NOVEMBER 2021

# **SIGNIFICANT ACCOUNTING POLICIES**

### **CURRENT AND NON-CURRENT CLASSIFICATION**

In the determination of whether an asset or liability is current or non-current, consideration is given to the time when each asset or liability is expected to be settled. The asset or liability is classified as current if it is expected to be settled within the next 12 months, being the Council's operational cycle. In the case of liabilities where Council does not have the unconditional right to defer settlement

liability is classified as current even if not expected to be settled within the