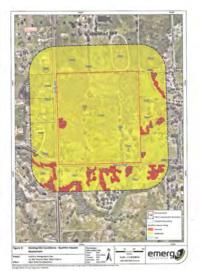

5017.

#### 8.2 Online references

Department of Wister 2008, 10348 desired 3 in steriorist contions duraset, Dovernment of Western Austrialia

Lindgile 2020, Lectre VII, verwed October 2020, elettps://maps.klp-wa-pre-wi/wedgele/foxies/-Office of Buildine Ruk Management (08AM) 2013, filtes of Build-Fee Petrie Anno. Visionel October 2000, filtys://mans.klp-wi-pre-wi/wedgele/fundrifresprintel Bushfire Management Plan

emera.

TSI page has been left blank intentionally

## **Figures**

Figure & Pour Develo



Figure 2: Site Location and Famographic Contour

Figure 2: Existing See Condition - AS 2903 Vegetation Conspications

Figure 3: Existing Site Conditions - Bud fire House Assessment

Figure S. Front Development Constitutes - I Section Street

Hyper S. Bushitre Attack Level Continue













# ATTACHMENT 6 TRAFFIC MANAGEMENT YECHNICAL NOTE





## **Technical Note**

Subject: Physicsed Scheme Amendment - Ltd 442 Moores Road, West Phylana Ltd Access Review

Otile 2\* October 2000
Author: Paul Nguyen Reviewer Bill Carrody
Client: Agin Royal Developments

#### 1.1. Background

Agie Royal Devicionents is submiting a proposed amendment to the Shin of Munay Town Planning Scheme for List 442 Moores Road, West Prigaria, The amendment proposes to charge the zoning from Rural to Special Rural and to devote 27 lets.

The Shire of Marray have advised that no direct lot access is to be allowed onto Moores Road or Curtis Lane which would recover all this to access via an inferral mad.

The subdivision concept plan is shown in Figure 1.



Figure 1 Subdivision Concept Plan

317557