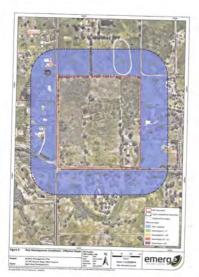

Water policy Water Resources, the proposed scheme

Also, there is a mapped portion of a Conservation Category Wetland (Buchanan Creek) located in the southwestern corner of the lot. Development is to be located outside of the mapped wetland area as well as a setback to the building envelop and effluent disposal.

### Recommendation:

No changes recommended

Wetland Mapping show the south western portion of Lot 442 being affected by conservation category wetland and its buffer. Lot 442 is isolated from the Buchanan Creek wetland by Moores Road and Curtis Lane Road, road reserves. It is unlikely development on the south western portion Lot 442 separated by the road reserve will impact the wetland. Drainage from this site will be subject of the requirements of the local water management strategy.

### Recommendation:

2d

In addition, a portion of the southeast 2c corner is located within the 1% AEP floodplain. It is recommended that any proposed development including the building envelope is located outside of this area.