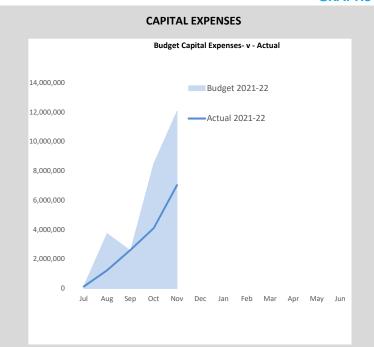

conformity with Australian Accounting Standards requires management to make judgements, estimates and assumptions that effect the application of policies and reported amounts of assets and liabilities, income and expenses. The estimates and associated assumptions are based on historical experience and various other factors that are believed to be reasonable under the circumstances; the results of which form the basis of making the judgements about carrying values of assets and liabilities that are not readily apparent from other sources. Actual results may differ from these estimates.

# **ROUNDING OFF FIGURES**

All figures shown in this statement are rounded to the nearest dollar.

# MONTHLY FINANCIAL REPORT FOR THE PERIOD ENDED 30 NOVEMBER 2021

# MONTHLY SUMMARY INFORMATION GRAPHS









This information is to be read in conjunction with the accompanying Financial Statements and Notes.

# **NET CURRENT ASSETS**

# NOTES TO THE STATEMENT OF FINANCIAL ACTIVITY FOR THE PERIOD ENDED 30 NOVEMBER 2021

# **SIGNIFICANT ACCOUNTING POLICIES**

### **CURRENT AND NON-CURRENT CLASSIFICATION**

In the determination of whether an asset or liability is current or non-current, consideration is given to the time when each asset or liability is expected to be settled. The asset or liability is classified as current if it is expected to be settled within the next 12 months, being the Council's operational cycle. In the case of liabilities where Council does not have the unconditional right to defer settlement

liability is classified as current even if not expected to be settled within