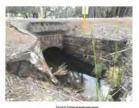

It is noted in the Report from Rowe Group Design (ref 8953) that groundwater investigations will be required at subdivision state to determine soil capability and fill requirements may require fill to achieve the required 1.5 metre separation to groundwater levels. The land is prone to high water tables or perched water where the land becomes inundated during the winter months as per attached photo (Google Earth). To avoid land with moat like lots, the DoH therefore recommends the proposal is serviced with reticulated sewerage.