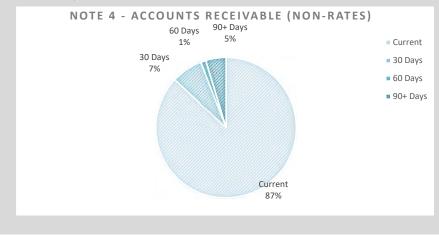

|         |
|                                     |     |         |         |         |          |         |

### **KEY INFORMATION**

Trade and other receivables include amounts due from ratepayers for unpaid rates and service charges and other amounts due from third parties for goods sold and services performed in the ordinary course of business. Receivables expected to be collected within 12 months of the end of the reporting period are classified as current assets. All other receivables are classified as non-current. Collectability of trade and other receivables are reviewed on an ongoing basis.

Debts that are known to be uncollectible are written off when identified. An allowance for doubtful debts is raised when there is objective evidence that they will not be collectible.



| Debtors Due  |
|--------------|
| \$181,191    |
|              |
| Over 30 Days |
| 13%          |
|              |
| Over 90 Days |
| 5%           |

# NOTES TO THE STATEMENT OF FINANCIAL ACTIVITY FOR THE PERIOD ENDED 30 NOVEMBER 2021

# INVESTING ACTIVITIES CAPITAL ACQUISITIONS

|                            | Adopted<br>Budget | Revised Annual<br>Budget | YTD Budget | YTD Actual Total | YTD Budget Variance |
|----------------------------|-------------------|--------------------------|------------|------------------|---------------------|
|                            | \$                | \$                       | \$         | \$               | \$                  |
| Land and Buildings         | 23,154,130        | 24,321,124               | 7,891,639  | 5,174,515        | 2,717,1