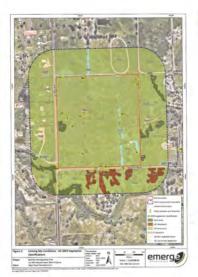

er 5017.

#### 8.2 Online references

Department of Wister 2008, 10348 desired 3 in steriorist contions duraset, Dovernment of Western Austrialia

Lindgile 2020, Lectre VII, verwed October 2020, elettps://maps.klp-wa-pre-wi/wedgele/foxies/-Office of Buildine Ruk Management (08AM) 2013, filtes of Build-Fee Petrie Anno. Visionel October 2000, filtys://mans.klp-wi-pre-wi/wedgele/fundrifresprintel Bushfire Management Plan

emera.

TSI page has been left blank intentionally

## **Figures**

Figure & Pour Develo



Figure 2: Site Location and Famographic Contour

Figure 2: Existing See Condition - AS 2903 Vegetation Conspications

Figure 3: Existing Site Conditions - Bud fire House Assessment

Figure S. Front Development Constitutes - I Section Street

Hyper S. Bushitre Attack Level Continue













# ATTACHMENT 6 TRAFFIC MANAGEMENT YECHNICAL NOTE





## **Technical Note**

Subject: Physicsed Scheme Amendment - Ltd 442 Moores Road, West Phylana Ltd Access Review

Otile 2\* October 2000
Author: Paul Nguyen Reviewer Bill Carrody
Client: Agin Royal Developments

#### 1.1. Background

Agie Royal Devicionents is submiting a proposed amendment to the Shin of Munay Town Planning Scheme for List 442 Moores Road, West Prigaria, The amendment proposes to charge the zoning from Rural to Special Rural and to devote 27 lets.

The Shire of Marray have advised that no direct lot access is to be allowed onto Moores Road or Curtis Lane which would recover all this to access via an inferral mad.

The subdivision concept plan is shown in Figure 1.



Figure 1 Subdivision Concept Plan

317557