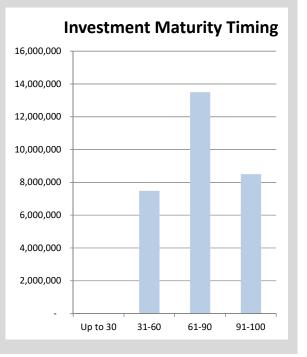

| 0.31%          | 3,000,000       |                            |
| 24/11/2021         | 42           | 0.30%          | 3,488,192       |                            |
| 24/11/2021         | 42           | 0.30%          | 4,000,000       |                            |
| 29/10/2021         | 68           | 0.31%          | 8,500,000       |                            |
|                    |              |                | -,,             |                            |
|                    |              | Subtotal       | 20,988,192      | 71.2%                      |
|                    | Total Fu     | ınds Invested  | 29,489,538      | 100.0%                     |

# PORTFOLIO DIVERSITY Bendigo National Australia Bank Bendigo 14% National Australia Bank 15% Commonwealth Bank 71%



# NOTES TO THE STATEMENT OF FINANCIAL ACTIVITY

# FOR THE PERIOD ENDED 30 NOVEMBER 2021

# **OPERATING ACTIVITIES RECEIVABLES**

|                                     |     | Current | 30 Days | 60 Days | 90+ Days | Total   |
|-------------------------------------|-----|---------|---------|---------|----------|---------|
|                                     |     | \$      | \$      | \$      | \$       | \$      |
| Receivables - General               |     | 157,546 | 13,081  | 2,132   | 8,433    | 181,191 |
| Percentage                          |     | 87%     | 7%      | 1%      | 5%       |         |
|                                     |     |         |         |         |          |         |
|                                     |     |         |         |         |          |