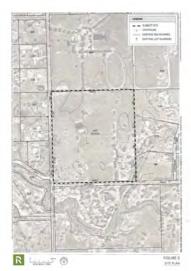

nvironmental Regulation (ENVE) mapping percribes the soil conditions at the pink splicial black Clay Observer 2014, been sorrel and present

Counterer information is limited, however the purplete information tensions the maximum groupmann level of the sign is between 2 and 4 month AVD, in accordance with the Counterfact, Sewingly Today, bits will be required to actions a 1-3 month residualism for groupshader in this wasterliefe followed about.

Further general recognitions will be required at fulfaction daily to determine set qualifiely will be recommented. Supporting on the treaturing groundwater faces some title of building date may be required at active or one-princing in many separation on grandwater levers. 1.4.5 GAS

te size is not currently connected to a resculated gas supply







#### ENVIRONMENTAL CHARACTERISTICS

#### 3.4 TOPOGRAPHI

The sulgest size is generally that at assistativately 6 metres ArtS, gradually falling than the south east to the north west.

The size is generally loss bling with a relatively high groundwater sable.

There is an existing watercovered distinger trained believing the south-east obter of the little and, or such, a small genture of the sits in incared within a floodplain. As portion of the publish which showed within a 1 in 100 year floodway or flood linger.

#### ACID SULPHATE SOILS AND CONTAMINATED SITES.

in accordance with the Department of Hance and Environment Regulation (DRINK) inappers, the statement are in tensified as having a finalizate in Nav (SR of Ault Saturate Nav 1985) assuming within 1 mesons of the hance and surfac