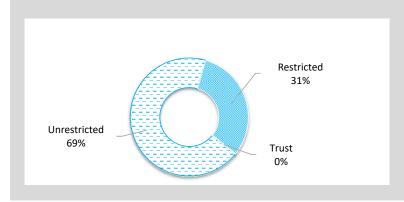

| 2,500,000  | 2,500,000  |        | NAB         | 0.27%    | 19/01/2022 |
| Reserve           |            | 8,500,000  | 8,500,000  |        | CommBank    | 0.31%    | 5/01/2022  |
| Total             | 25,830,390 | 11,731,691 | 37,562,081 | 48,720 | _           |          |            |

# **KEY INFORMATION**

Cash and cash equivalents include cash on hand, cash at bank, deposits available on demand with banks and other short term highly liquid investments highly liquid investments with original maturities of three months or less that are readily convertible to known amounts of cash and which are subject to an insignificant risk of changes in value and bank overdrafts. Bank overdrafts are reported as short term borrowings in current liabilities in the statement of net current assets.



| Total Cash | Unrestricted |
|------------|--------------|
| \$37.56 M  | \$25.83 M    |

# FOR THE PERIOD ENDED 30 NOVEMBER 2021

|                   |             |             |                   |                                         |          | Amount Inves | ted (Days)          |           |            | Inter  | est Budget v A | ctual    |
|-------------------|-------------|-------------|-------------------|-----------------------------------------|----------|--------------|---------------------|-----------|------------|--------|----------------|----------|
|                   |             |             | Invested Interest |                                         |          |              |                     |           |            | Annual | Year to Date   | Variance |