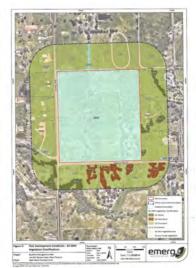

017.

#### 8.2 Online references

Department of Wister 2008, 10348 desired 3 in steriorist contions duraset, Dovernment of Western Austrialia

Lindgile 2020, Lectre VII, verwed October 2020, elettps://maps.klp-wa-pre-wi/wedgele/foxies/-Office of Buildine Ruk Management (08AM) 2013, filtes of Build-Fee Petrie Anno. Visionel October 2000, filtys://mans.klp-wi-pre-wi/wedgele/fundrifresprintel Bushfire Management Plan

emera.

TSI page has been left blank intentionally

## **Figures**

Figure & Pour Develo



Figure 2: Site Location and Famographic Contour

Figure 2: Existing See Condition - AS 2903 Vegetation Conspications

Figure 3: Existing Site Conditions - Bud fire House Assessment

Figure S. Front Development Constitutes - I Section Street

Hyper S. Bushitre Attack Level Continue













# ATTACHMENT 6 TRAFFIC MANAGEMENT YECHNICAL NOTE





## **Technical Note**

Subject: Physicsed Scheme Amendment - Ltd 442 Moores Road, West Phylana Ltd Access Review

Otile 2\* October 2000
Author: Paul Nguyen Reviewer Bill Carrody
Client: Agin Royal Developments

#### 1.1. Background

Agie Royal Devicionents is submiting a proposed amendment to the Shin of Munay Town Planning Scheme for List 442 Moores Road, West Prigaria, The amendment proposes to charge the zoning from Rural to Special Rural and to devote 27 lets.

The Shire of Marray have advised that no direct lot access is to be allowed onto Moores Road or Curtis Lane which would recover all this to access via an inferral mad.

The subdivision concept plan is shown in Figure 1.



Figure 1 Subdivision Concept Plan

317557