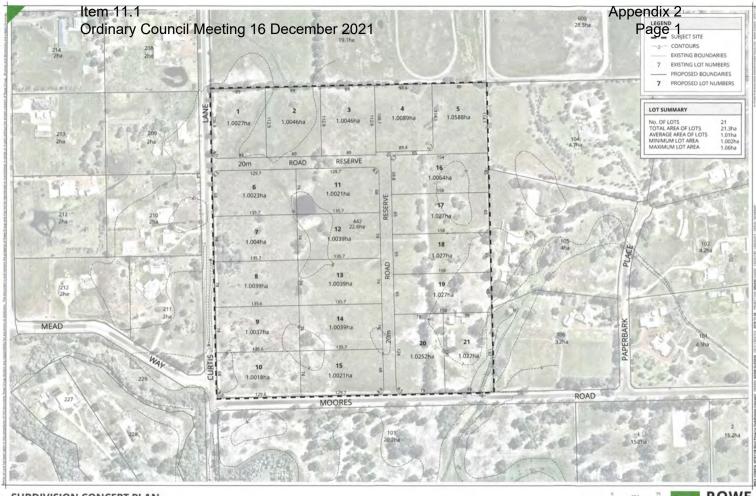

| surrounds, investigating the potential for similar proposals. |                                                            |
|----|--------------------------------------------------------------------------------------------------------------------------------------------------------------------------------|---------------------------------------------------------------|------------------------------------------------------------|
| 6c | To rezone from Rural to Special Rural in this unique area is to allow the Shire of Murray and its Councillors the right to destroy and desiccate farming land with no remorse. |                                                               | 6c Objection noted  Recommendation: No changes recommended |



SUBDIVISION CONCEPT PLAN LOT 442 ( No. 250) MOORES ROAD WEST PINJARRA







### SCHEME AMENDMENT REQUEST

REQUEST LOT 442 (NO. 250) MOORES ROAD WEST PINJARRA

#### F DOCUMENT CONTENT

mental Sementer 2021 William Milliam Plans

| 1000% | PLEMME              | PERMIT            | APPROVIDEY        | DATE       |
|-------|---------------------|-------------------|-------------------|------------|
| ,     | ESCL TRANSICR Serv. | Belle Smithag     | Saltur Sewert     | HERODIE    |
| 3     | ERS HOMEN K.        | 15 Congress       | Rebecco Trumpore  | miams      |
| 1     | (RS) (40e)074 rs    | Returns Transport | Reterral Thomason | 15/12/2000 |
| 4     | PRILITIALITY A      | Setwar (Nompra)   | Agrees Thursday   | mycayach   |
| 5     | 983,75M607,4        | Retenta Trompier  | Sensor