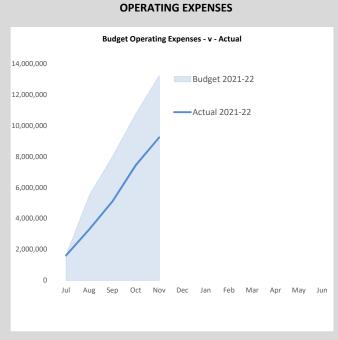

in conformity with Australian Accounting Standards requires management to make judgements, estimates and assumptions that effect the application of policies and reported amounts of assets and liabilities, income and expenses. The estimates and associated assumptions are based on historical experience and various other factors that are believed to be reasonable under the circumstances; the results of which form the basis of making the judgements about carrying values of assets and liabilities that are not readily apparent from other sources. Actual results may differ from these estimates.

# **ROUNDING OFF FIGURES**

All figures shown in this statement are rounded to the nearest dollar.

# MONTHLY FINANCIAL REPORT FOR THE PERIOD ENDED 30 NOVEMBER 2021

# MONTHLY SUMMARY INFORMATION GRAPHS









This information is to be read in conjunction with the accompanying Financial Statements and Notes.

# **NET CURRENT ASSETS**

# NOTES TO THE STATEMENT OF FINANCIAL ACTIVITY FOR THE PERIOD ENDED 30 NOVEMBER 2021

# **SIGNIFICANT ACCOUNTING POLICIES**

### **CURRENT AND NON-CURRENT CLASSIFICATION**

In the determination of whether an asset or liability is current or non-current, consideration is given to the time when each asset or liability is expected to be settled. The asset or liability is classified as current if it is expected to be settled within the next 12 months, being the Council's operational cycle. In the case of liabilities where Council does not have the unconditional right to defer settlement

liability is classified as current even if not expected to be settled with