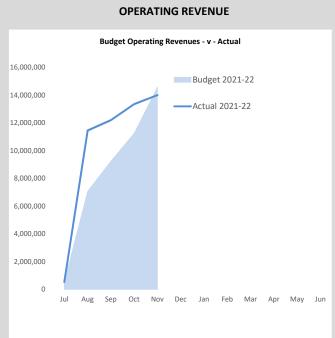

onformity with Australian Accounting Standards requires management to make judgements, estimates and assumptions that effect the application of policies and reported amounts of assets and liabilities, income and expenses. The estimates and associated assumptions are based on historical experience and various other factors that are believed to be reasonable under the circumstances; the results of which form the basis of making the judgements about carrying values of assets and liabilities that are not readily apparent from other sources. Actual results may differ from these estimates.

# **ROUNDING OFF FIGURES**

All figures shown in this statement are rounded to the nearest dollar.

# MONTHLY FINANCIAL REPORT FOR THE PERIOD ENDED 30 NOVEMBER 2021

# MONTHLY SUMMARY INFORMATION GRAPHS









This information is to be read in conjunction with the accompanying Financial Statements and Notes.

# **NET CURRENT ASSETS**

# NOTES TO THE STATEMENT OF FINANCIAL ACTIVITY FOR THE PERIOD ENDED 30 NOVEMBER 2021

# **SIGNIFICANT ACCOUNTING POLICIES**

### **CURRENT AND NON-CURRENT CLASSIFICATION**

In the determination of whether an asset or liability is current or non-current, consideration is given to the time when each asset or liability is expected to be settled. The asset or liability is classified as current if it is expected to be settled within the next 12 months, being the Council's operational cycle. In the case of liabilities where Council does not have the unconditional right to defer settlement

liability is classified as current even if not expected to be settled within t