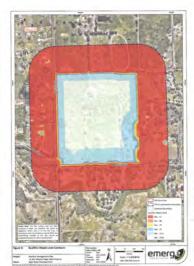

Water policy Water Resources, the proposed scheme

Also, there is a mapped portion of a Conservation Category Wetland (Buchanan Creek) located in the southwestern corner of the lot. Development is to be located outside of the mapped wetland area as well as a setback to the building envelop and effluent disposal.

### Recommendation:

No changes recommended

Wetland Mapping show the south western portion of Lot 442 being affected by conservation category wetland and its buffer. Lot 442 is isolated from the Buchanan Creek wetland by Moores Road and Curtis Lane Road, road reserves. It is unlikely development on the south western portion Lot 442 separated by the road reserve will impact the wetland. Drainage from this site will be subject of the requirements of the local water management strategy.

### Recommendation:

2d

In addition, a portion of the southeast 2c corner is located within the 1% AEP floodplain. It is recommended that any proposed development including the building envelope is located outside of this area.