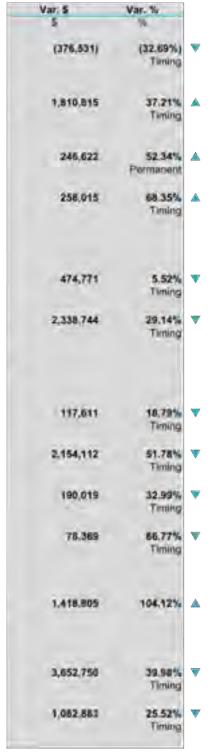

34), riverbank restoration (\$59,371), FiPWA activation (\$81,387), business case development (\$55,806), Drainage Maintenance (\$63,325), Town Planning Scheme Review (\$78,918).

#### Utility charges

Timing of costs against YTD budget

#### Depreciation

Depreciation only calculated until September 2023

#### Other expenditure

Timing of grants, subsidies and donations pald.

## Loss on asset disposals

Timing of the sale of assets.

#### Inflows from investing activities

#### Proceeds from capital grants, subsidies and contributions

Accounting of funds earlier in the year then budgeted due to monthly application of AASB 1058.

## **Outflows from Investing activities**

Payments for property, plant and equipment See note 4

#### Payments for construction of infrastructure

See note 4



# SHIRE OF MURRAY

# SUPPLEMENTARY INFORMATION

# **TABLE OF CONTENTS**

| 1  | Key Information                  | 8  |
|----|----------------------------------|----|
| 2  | Cash and Financial Assets        | 9  |
| 3  | Reserves Accounts                | 10 |
| 4  | Capital Acquisitions             | 11 |
| 5  | Disposal of Assets               | 14 |
| 6  | Receivables                      | 15 |
| 7  | Borrowings                       | 16 |
| 8  | Lease Liabilities                | 17 |
| 9  | Grants and Contributions         | 18 |
| 10 | Capital Grants and Contributions | 19 |
| 11 | Trust Fund                       | 20 |
| 12 | Budget Amendments                | 21 |

#### 1 KEY INFORMATION



This information is to be read in conjunction with the accompanying Financial Statement