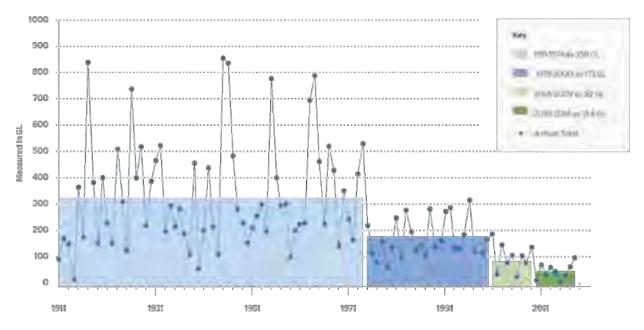

Source: Bureau of Meteorology

As our climate continues to dry, it will impact greatly on local water availability, blodiversity, community lifestyle and welibeing, industry, culture as well as all water dependent ecosystems in the Shire of Murray. The figure below demonstrates the change in water streamflow into dams in the south-west of Western Australia, detailing a continued decline since the 1970s.

Sireamflow Into south-west Western Australian dams 1911-2018. © 2019 Water Corporation of Western Australia.