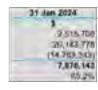

| (5,066)  | 32,479            | 24,598   | 0.     | 16.50   |  |  |
|               | Vermeer BC1800XL Woodchipper                   | 19,582            | 35,000   | 15,418  | Ó        | 0                 | 0        | 0.     | -       |  |  |
|               | Howard EHD 180 Sizaher                         | 0                 | 0        | 0       | 0        | 249               | 1,100    | Clan   |         |  |  |
|               |                                                | 643,523           | 672,420  | 119,211 | (90,314) | 26,819            | 96,068   | 11,754 | (17,945 |  |  |



#### **OPERATING ACTIVITIE**

#### **6 RECEIVABLES**

#### Rates & other receivables

Opening arreers previous years Levied this year Less - collections to date Net rates collectable % Collected





| Receivables - general                     | Current | 30 Days                         | 60 Days                 | 90+ Days | Total |
|-------------------------------------------|---------|---------------------------------|-------------------------|----------|-------|
| _                                         | \$      | \$                              | \$                      | \$       | 4     |
| Receivables - general                     | 725,015 | 78,680                          | 21,953                  | 151,561  | 877.3 |
| Percentage .                              | 74.2%   | 8.1%                            | 2.2%                    | 15.5%    |       |
| Accounts above \$5,000 over 30 days       | \$      |                                 |                         |