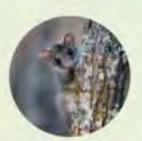

Forest Red-Tailed Black Cockatoo Vuinerable

Western Ringtail Possum Critically endangered

Glossy-leaved Hammer Orchid Endangered

Baudin's Black Cockatoo Vulnerable

Chuditch Vulnerable

Grand Spider Orchid Endangered