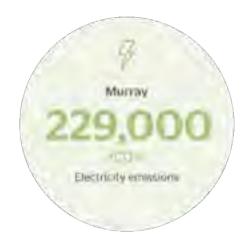

## Emissions reduction

The total emissions for the whole of the Shire of Murray in 2020/2021 were 556,000 tonnes of carbon dioxide equivalents (tCO2e) or approximately 15 tCO2e per person. The highest emitters for the Shire being Electricity (41%) and Transport (38%), both of which are also our biggest challenges in regards to reducing emissions.

# **Electricity**

Electricity production is the Shire of Murray's highest emissions producer with a total emission of 229,000 tCO2e in 2020/2021. Within the Shire the largest producer of those emissions is our street lighting and industry. During the 2022/2023 financial year the Shire used 837,598kWh of electricity on street lighting alone, equating to a total of 459 tCO2e emissions produced.

Mandurah

322,000 tco²e

Electricity emissions

Waroona

126,000 tcole

Electricity emissions

Harvey

195,000 tco%