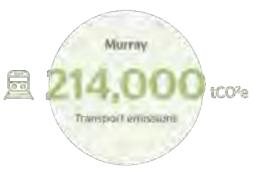

# **Transport**

With transport emissions contributing 17% of the States total greenhouse gas emissions this is a key area of focus. The Shire of Murray is highly dependent on private vehicles for transport and faces risks in this area as the transport sector undergoes transformation to reduce emissions, such as electrification and low-emission vehicles. This potentially poses both economic and social risks as well as any environmental impacts.

The Shire of Murray is geographically the largest Council in the Perth and Peel metropolitan area, covering an extent of 1, 821km2 of land. Therefore, one of the Shire's biggest challenges is reducing emissions produced from the increasing number of private and commercial vehicles that move throughout the Shire. With expansive distances to cover and a lack of alternative modes of transport our ability to influence this directly is both through lobbying and the provision of infrastructure and locations for public transport improvement and EV use into the future.

166,000 tco²s

Transport emissions

Harvey

326,000 tco²e

Transport emissions

Waroona

75,000 tco²s

Serpentine - Jarrahdale

320,000 tco<sup>2</sup>

Transport emissions