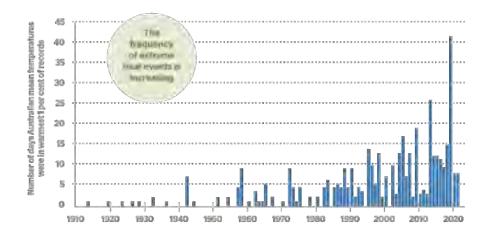

The frequency of extreme heat events is increasing

Number of days each year where the Australian area-averaged delty mean temperature for each month is extreme (extremely warm days). Extremely warm days are defined as those where daily mean temperatures are the warmest 1 per cent of days for each month, calculated for the period from 1910-2021. © Australian Government.

Source: Bureau of Meteorology

As our climate continues to dry, it will impact greatly on local water availability, blodiversity, community lifestyle and welibeing, industry, culture as well as all water dependent ecosystems in the Shire of Murray. The figure below demonstrates the change in water streamflow into dams in the south-west of Western Australia, detailing a continued decline since the 1970s.