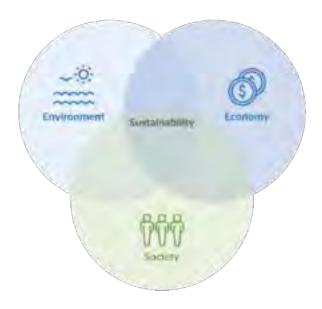

Sustainability has three distinct but interrelated components:

#### Economic sustainability

Ensuring economic prosperity can be maintained over time.

#### Social sustainability

Ensuring all people, now and in the future, have their basic needs met.

#### Environmental sustainability

Ensuring non-human elements of nature, like air, water and biodiversity remain healthy over time.

Community wellbeing is directly linked to our natural environment. As such, having a healthy, high functioning environment supports a vibrant and fulfilled community.