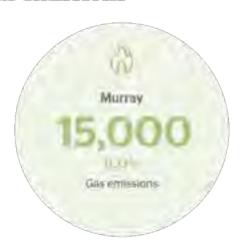

# Gas emissions

Mandurah

42,000 tco²c

Gas emissions

Waroona

10,000 too'e

Gas emissions

Harvey

**15,000** tco²e

Bas emissions

Serpentine - Jarrahdale

**3,000** tco²e

Gas emissions