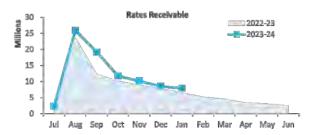

| (5,066)  | 32,479            | 24,598   | 0.     | 16.50   |  |  |
|               | Vermeer BC1800XL Woodchipper                   | 19,582            | 35,000   | 15,418  | Ó        | 0                 | 0        | 0.     | -       |  |  |
|               | Howard EHD 180 Sizaher                         | 0                 | 0        | 0       | 0        | 249               | 1,100    | Clan   |         |  |  |
|               |                                                | 643,523           | 672,420  | 119,211 | (90,314) | 26,819            | 96,068   | 11,754 | (17,945 |  |  |



#### **OPERATING ACTIVITIE**

#### **6 RECEIVABLES**

#### Rates & other receivables

Opening arreers previous years Levied this year Less - collections to date Net rates collectable % Collected





| Receivables - general                     | Current | 30 Days                         | 60 Days                 | 90+ Days | Total |
|-------------------------------------------|---------|---------------------------------|-------------------------|----------|-------|
| _                                         | \$      | \$                              | \$                      | \$       | 4     |
| Receivables - general                     | 725,015 | 78,680                          | 21,953                  | 151,561  | 877.3 |
| Percentage .                              | 74.2%   | 8.1%                            | 2.2%                    | 15.5%    |       |
| Accounts above \$5,000 over 30 days       | \$      |                                 |                         |