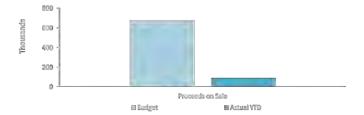

| 7,000    | 0       | (1,295)  | -8                | . 10     | 0      |         |  |  |
|               | 4089MY Trailer - Tipper                        | 30,066            | 25,000   | 0       | (5,066)  | 32,479            | 24,598   | 0.     | 16.50   |  |  |
|               | Vermeer BC1800XL Woodchipper                   | 19,582            | 35,000   | 15,418  | Ó        | 0                 | 0        | 0.     | -       |  |  |
|               | Howard EHD 180 Sizaher                         | 0                 | 0        | 0       | 0        | 249               | 1,100    | Clan   |         |  |  |
|               |                                                | 643,523           | 672,420  | 119,211 | (90,314) | 26,819            | 96,068   | 11,754 | (17,945 |  |  |



#### **OPERATING ACTIVITIE**

#### **6 RECEIVABLES**

#### Rates & other receivables

Opening arreers previous years Levied this year Less - collections to date Net rates collectable % Collected





| Receivables - general                     | Current | 30 Days                         | 60 Days                 | 90+ Days | Total |
|-------------------------------------------|---------|---------------------------------|-------------------------|----------|-------|
| _                                         | \$      | \$                              | \$                      | \$       | 4     |
| Receivables - general                     | 725,015 | 78,680                          | 21,953                  | 151,561  | 877.3 |
| Percentage .                              | 74.2%   | 8.