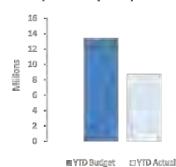

. Where acquired at no cost the asset is initially recognise at fair value. Assets held at cost are depreciated and assessed for impairment annually. Initial recognition and measurement between mandatory revaluation dates for assets held at fair value In relation to this initial measurement, cost is determined as the fair value of the assets given as consideration plus costs incidental to the acquisition. For assets acquired at zero cost or otherwise significantly less than fair value, cost is determined as fair value at the date of acquisition. The cost of non-current assets constructed by the Shire includes the cost of all materials used in construction, direct labour on the project and an appropriate proportion of variable and fixed overheads.

## **Payments for Capital Acquisitions**



#### INVESTING ACTIVITIES

#### 4 CAPITAL ACQUISITIONS - DETAILED

# Capital expenditure total Level of completion indicators

Percentage Year to Date Actual to Annual Budget expenditure where the

|             | further detail.                                  | Am               | ended       |                 |                          |                                                  |
|-------------|--------------------------------------------------|------------------|-------------|-----------------|--------------------------|--------------------------------------------------|
|             | Account Description                              | Budget           | YTD Budget  | TTG ROSE        | Variance<br>(Under)/Over | Comments                                         |
|