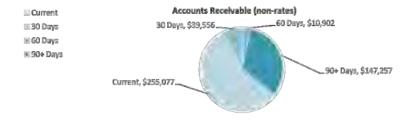

are recognised at original invoice amount less any allowances for uncollectable amounts (i.e. impairment). The carrying amount of net trade receivables is equivalent to fair value as it is due for settlement within 30 days.

#### Classification and subsequent measurement

Receivables which are generally due for settlement within 30 days except rates receivables which are expected to be collected within 12 months are classified as current assets. All other receivables such as, deferred pensioner rates receivable after the end of the reporting period are classified as non-current assets.

Trade and other receivables are held with the objective to collect the contractual cashflows and therefore the Shire measures them subsequently at amortised cost using the effective interest rate method.



SHIRE OF MURRAY
SUPPLEMENTARY INFORMATION
FINANCING ACTIVITIES

FOR THE PERIOD ENDED 31 DECEMBER 2023

#### 7 BORROWINGS

#### Repayments - barrowings

| Information on borrowings                         |                    |             | New     | Louns  | Princip<br>Repayme |           | Princip<br>Outstand |           | intere<br>Repaym |           |
|---------------------------------------------------|--------------------|-------------|---------|--------|--------------------|-----------|---------------------|-----------|------------------|-----------|
| Particulara                                       | Loan No.           | 1 July 2023 | Actival | Budget | Action             | Budget    | Acres               | Budget    | Atlant           | Budget    |
|