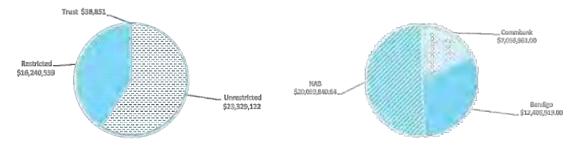

|                  |

KEY INFORMATION
Cash and cash equivalents include cash on hand, cash at bank, deposits available on demand with banks and other short term highly liquid investments with original maturities of three months or less that are readily convertible to known amounts of cash and which are subject to an insignificant risk of changes in value. Bank overdrafts are reported as short term borrowings in current liabilities in the statement of net current assets.

The local government classifies financial assets at amortised cost if both of the following criteria are met:

- the asset is held within a business model whose objective is to collect the contractual cashflows, and
- the contractual terms give rise to cash flows that are solely payments of principal and interest.



# **3 RESERVE ACCOUNTS**

| Reserve name                                     | Budget<br>Opening<br>Balance | Budget<br>Transfers<br>In (+) | Budget<br>Transfers<br>Out (-) | Budget<br>Closing<br>Balance | Actual<br>Opuning<br>Belance | Acquit<br>Transfers<br>In (4) | Actual<br>Transfers<br>Gult (-) | Closing<br>Bolance |
|--------------------------------------------------|------------------------------|-------------------------------|--------------------------------|------------------------------|------------------------------|-------------------------------|---------------------------------|--------------------|
|                                                  | \$                           | \$                            | \$                             | \$