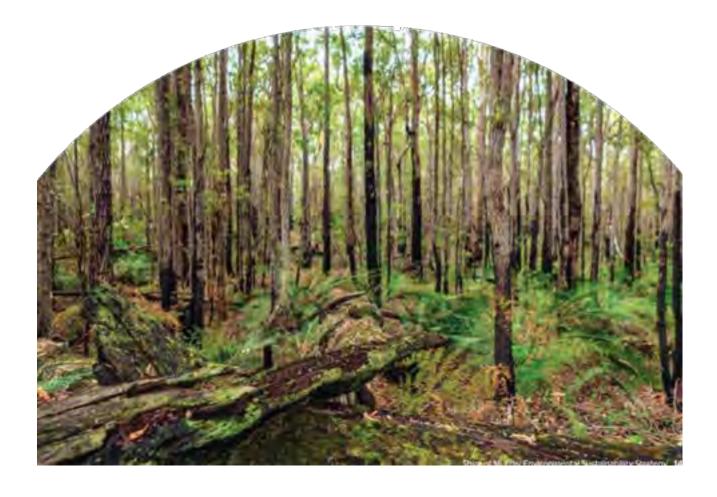

## Northern Jarrah forest

Situated 266m above sea level on the Darling Scarp, lies the unique northern Jarrah forest of the south-west. These forest and woodland ecosystems have evolved over millions of years and are renowned for their high blodiversity and species richness. The Jarrah forest provides recreational, cultural and socio-economic benefits to the Shire of Murray, with the local and regional communities placing a very high value on this incredibly unique ecosystem.

#### Assets

Forest & woodland evolved over millions of years

Environmental regulation benefits

International, national & state tourism notspot

Sustainable forestry

#### Threats

Climate change

blodiversity &

species richness

Mining/associated clearing

Habitat for threatened

species & ecological

communities

Vegetation & habitatioss

Phytophthora dieback

Climate

resillence

Altered fire regimes & drying climate

Pest plants & animais

IPCC has indicated this specific aco region is one of the most timestened in the world by the implications of climate change