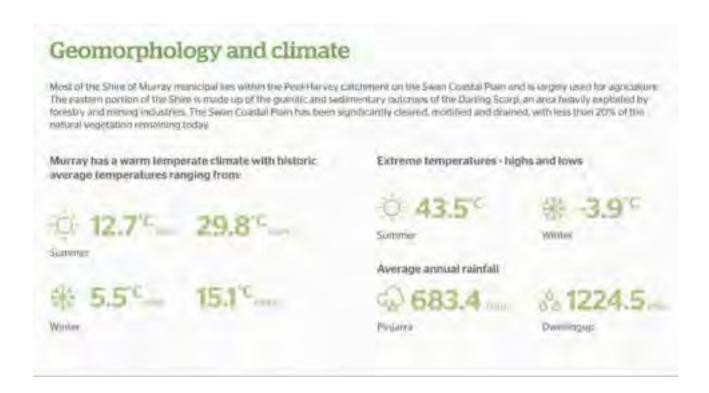

# Environmental context

The Shire of Murray is located 85km south of Perth, Western Australia, in the heart of the Peel Region.

# Wetlands and waterways

The Shire of Murray lies within the Peel Harvey catchment and the floodplain of the two major waterways that dissect the region: The Serpentine and Murray rivers. These large rivers flow down from the Scarp, into smaller tributaries and wetlands before reaching the Peel-Harvey Estuary. Historically, majority of the western side of the Shire was seasonally inundated palusplain. The name Pinjarra comes from 'Bindjarup' which means 'place of swamps'.