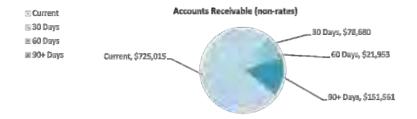

are recognised at original invoice amount less any allowances for uncollectable amounts (i.e. impairment). The carrying amount of net trade receivables is equivalent to fair value as it is due for settlement within 30 days.

#### Classification and subsequent measurement

Receivables which are generally due for settlement within 30 days except rates receivables which are expected to be collected within 12 months are classified as current assets. All other receivables such as, deferred pensioner rates receivable after the end of the reporting period are classified as non-current assets.

Trade and other receivables are held with the objective to collect the contractual cashflows and therefore the Shire measures them subsequently at amortised cost using the effective interest rate method.



**FINANCING ACTIVITIES** 

SHIRE OF MURRAY SUPPLEMENTARY INFORMATION FOR THE PERIOD ENDED 21 JANUARY 2024

EMENTAGY INEGENATION

#### 7 BORROWINGS

#### Repayments - berrowings

| Information on francoulance              |                    |                 |        |        | Princip   |           | Princip    |           | Interest  |           |  |
|------------------------------------------|--------------------|-----------------|--------|--------|-----------|-----------|------------|-----------|-----------|-----------|--|
| Information on borrowings                |                    |                 | New Lo | 4.06   | Repayme   | inte      | Outstand   | ling      | Repayme   | ente      |  |
| Particulars                              | Loan No.           | 1 July 2023     | Ac