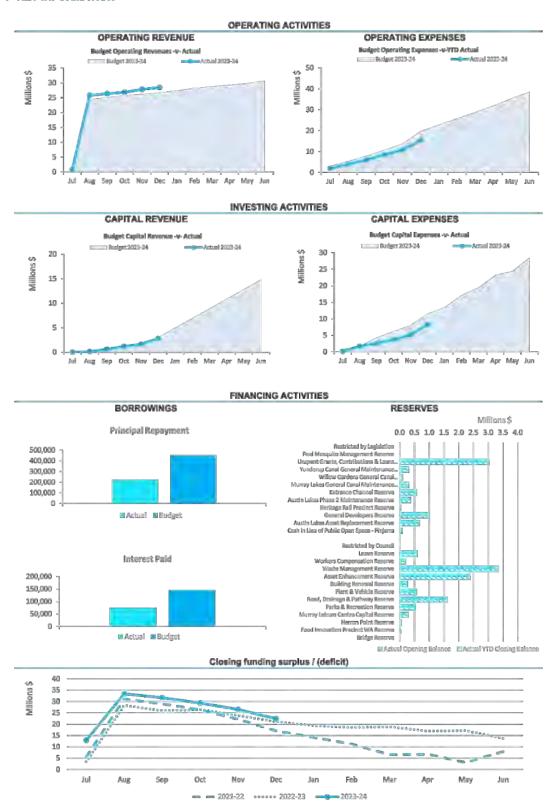

68% Timing 43.74% Timing 40.87% Timing 40.87% Timing 27.86% Timing 27.86% Timing 27.86% |

# SHIRE OF MURRAY

# SUPPLEMENTARY INFORMATION

# **TABLE OF CONTENTS**

| 1  | Key Information                  | 8  |
|----|----------------------------------|----|
| 2  | Cash and Financial Assets        | 9  |
| 3  | Reserves Accounts                | 10 |
| 4  | Capital Acquisitions             | 11 |
| 5  | Disposal of Assets               | 14 |
| 6  | Receivables                      | 18 |
| 7  | Borrowings                       | 16 |
| 8  | Lease Liabilities                | 17 |
| 9  | Grants and Contributions         | 18 |
| 10 | Capital Grants and Contributions | 19 |
| 11 | Trust Fund                       | 20 |
| 12 | Budget Amendments                | 21 |

#### 1 KEY INFORMATION



This information is to be read in conjunction with the accompanying Financial Statements and Notes.

#### 2 CASH AND FINANCIAL ASSETS

| Description               | Classification            | Unrestricted | Restricted | Total -     | Trust  | Institution | interest<br>Rate | Maturity<br>Date |
|---------------------------|---------------------------|--------------|------------|-------------|--------|-------------|------------------|------------------|
|                           |                           | \$           | \$         | 180         | 8      |             |                  |                  |
| Cash on Hand              | Cash and cash equivalents | 5,940        | 0          | 5,660       | 0      | N/A         | 0.00%            | On Call          |
| Operating Account