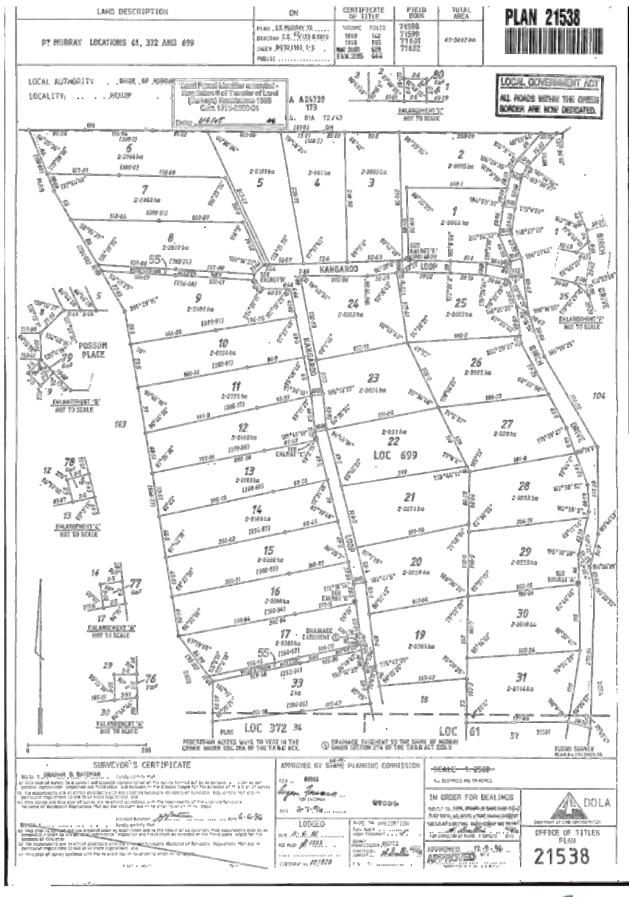

|  |

|  | 48. Sections 4.5, 4.6, 4.8, 4.9, 4.13, 4.14 and 4.16 — Remnant vegetation on private and crown land needs to be considered in light of these sections. Enhancement and recovery of remnant vegetation should have high and challenging targets to drive |  |
|--|---------------------------------------------------------------------------------------------------------------------------------------------------------------------------------------------------------------------------------------------------------|--|
|  | positive change.                                                                                                                                                                                                                                        |  |



LANDGATE COPY OF ORIGINAL NOT TO SCALE 10/01/2024 03:59 PM Request number: 66067390



Ordinary Council Meeting Appendices





| 4.44                              | 023 to be Received |                                                    | 1            |
|-----------------------------------|--------------------|----------------------------------------------------|--------------|
| Payment No                        | Posting Date       | Description                                        | Amount       |
| 4 Signs Pty Ltd                   |                    |                                                    | \$3,564.00   |
| EFT000436                         | 21/12/2023         | Christmas 2023 Event - vinyl printing and wrapping | \$3,564.00   |
| A1 Locksmiths WA Pty Ltd