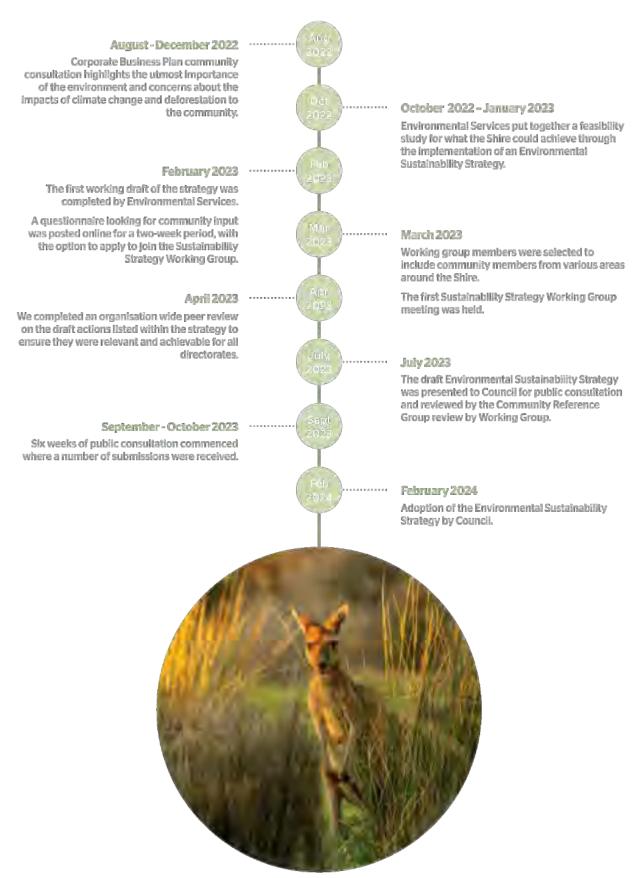

# How the strategy was prepared

# What you told us

Through consultation in connection to the Council Plan for the Future, six workshops including a first youth workshop and a Traditional Owners workshop, the responses to the Environmental Sustainability Strategy Questionnaire by 90 seminar attendees is summarised below.

What does sustainability mean to you?

90.6+ of answers related to the ability to exist with minimal impacts on the environment, responsible consumption, waste management and support for future generations.

One response highlighted continuous growth and that was in the context of quality of life.

What role do you see the Shire of Murray Council playing in sustainability?

The themes were leadership, innovation, engagement and enforcement.

They need to be change makers and strong leaders and change what has always been done. Simply because it has always been done does not mean it is right. This is not sustainable thinking."

with initiatives related to sustainability would you like to see Council undertake?

Some responses were area specific highlighting current big topics in the Shire: namely Alcoa, mining and water quality. Other initiatives related to the introduction of FOGO bins (a third of responses), feral animal control and composting.

would you be interested in reducing your www.icity and gas bills by making changes to your home?

The responses to this were overwhelmingly positive.

What information and resources would you like to see from the Shire about sustainable living?

Incentives, anything to help reduce resource consumption, practical cost information, native garden promotion and holding unsustainable developers to account.

what are your environmental concerns for the area covered by the Shire of Murray?

Answers were consistently either protection of forest from mining or protection of waterways, with various different ideas and issues for each. One answer related to waste management.

what can the Shire do to improve the natural onment in your area?

There were some interesting responses here, not all are suitable for a sustainability strategy but all can be taken on notice. Again, there was an even split between forests and waterways with Alcoa and erosion being the major specific concerns. Also included was specific weed management and the provision of bird habitat.