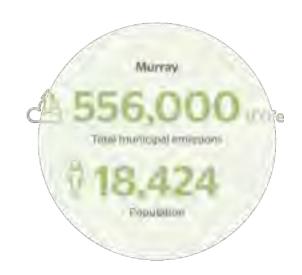

## Emissions reduction

The total emissions for the whole of the Shire of Murray in 2020/2021 were 556,000 tonnes of carbon dioxide equivalents (tCO2e) or approximately 15 tCO2e per person. The highest emitters for the Shire being Electricity (41%) and Transport (38%), both of which are also our biggest challenges in regards to reducing emissions.