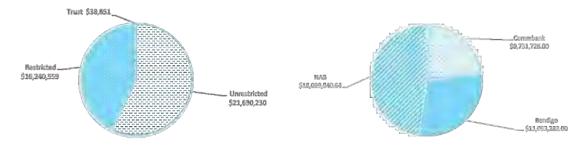

|           |            |

KEY INFORMATION
Cash and cash equivalents include cash on hand, cash at bank, deposits available on demand with banks and other short term highly liquid investments with original maturities of three months or less that are readily convertible to known amounts of cash and which are subject to an insignificant risk of changes in value. Bank overdrafts are reported as short term borrowings in current liabilities in the statement of net current assets.

The local government classifies financial assets at amortised cost if both of the following criteria are met:

- the asset is held within a business model whose objective is to collect the contractual cashiflows, and
- the contractual terms give rise to cash flows that are solely payments of principal and interest.



## **3 RESERVE ACCOUNTS**

| Reserve name                                     | Budget<br>Opening<br>Balance | Budget<br>Transfers<br>In (+) | Budget<br>Transfers<br>Out (-) | Budget<br>Closing<br>Balance | Actual<br>Opening<br>Balance | Actual<br>Transfers<br>In (*) | Action<br>Transfers<br>Out (-) | YTD<br>Classing<br>Barance |
|--------------------------------------------------|------------------------------|-------------------------------|--------------------------------|------------------------------|------------------------------|-------------------------------|--------------------------------|----------------------------|
|                                                  | \$                           | \$                            | \$                             | \$