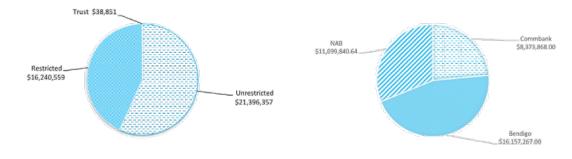

|          |            |

KEY INFORMATION
Cash and cash equivalents include cash on hand, cash at bank, deposits available on demand with banks and other short term highly liquid investments with original maturities of three months or less that are readily convertible to known amounts of cash and which are subject to an insignificant risk of changes in value. Bank overdrafts are reported as short term borrowings in current liabilities in the statement of net current assets.

The local government classifies financial assets at amortised cost if both of the following criteria are met:

- the asset is held within a business model whose objective is to collect the contractual cashflows, and
- the contractual terms give rise to cash flows that are solely payments of principal and interest.



#### **3 RESERVE ACCOUNTS**

| Reserve name                                     | Budget<br>Opening<br>Balance | Budget<br>Transfers<br>In (+) | Budget<br>Transfers<br>Out (-) | Budget<br>Closing<br>Balance | Actual<br>Opening<br>Balance | Actual<br>Transfers<br>In (+) | Actual<br>Transfers<br>Out (-) | YTD<br>Closing<br>Balance |
|--------------------------------------------------|------------------------------|-------------------------------|--------------------------------|------------------------------|------------------------------|-------------------------------|--------------------------------|---------------------------|
|                                                  | \$                           | \$                            | \$                             | \$