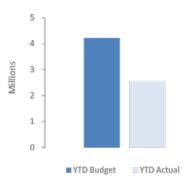

Where acquired at no cost the asset is initially recognise at fair value. Assets held at cost are depreciated and assessed for impairment annually. Initial recognition and measurement between mandatory revaluation dates for assets held at fair value In relation to this initial measurement, cost is determined as the fair value of the assets given as consideration plus costs incidental to the acquisition. For assets acquired at zero cost or otherwise significantly less than fair value, cost is determined as fair value at the date of acquisition. The cost of non-current assets constructed by the Shire includes the cost of all materials used in construction, direct labour on the project and an appropriate proportion of variable and fixed overheads.

#### **Payments for Capital Acquisitions**



#### **CAPITAL ACQUISITIONS - DETAILED**

#### Capital expenditure total Level of completion indicators

■ 0%
■ 20%
■ 40%
■ 60%
■ 80%
■ 100%
■ Over 100%
Level of com Percentage Year to Date Actual to Annual Budget expenditure where the expenditure over budget highlighted in red.

| furthe | er detail.                                        | Ad        | opted      |         | Variance     |                                                                  |
|--------|---------------------------------------------------|-----------|------------|---------|--------------|------------------------------------------------------------------|
|        | Account Description                               | Budget    | YTD Budget |         | (Under)/Over | Comments