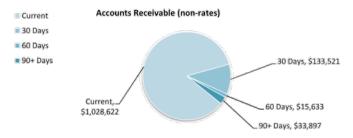

are recognised at original invoice amount less any allowances for uncollectable amounts (i.e. impairment). The carrying amount of net trade receivables is equivalent to fair value as it is due for settlement within 30 days.

#### Classification and subsequent measurement

Receivables which are generally due for settlement within 30 days except rates receivables which are expected to be collected within 12 months are classified as current assets. All other receivables such as, deferred pensioner rates receivable after the end of the reporting period are classified as non-current assets.

Trade and other receivables are held with the objective to collect the contractual cashflows and therefore the Shire measures them subsequently at amortised cost using the effective interest rate method.



FINANCING ACTIVITI

#### 7 BORROWINGS

| Repayments - borrowings            |          |             |        |        |          |           |           |           |         |        |
|------------------------------------|----------|-------------|--------|--------|----------|-----------|-----------|-----------|---------|--------|
|                                    |          |             |        |        | Princ    | cipal     | Princ     | ipal      | Intere  | st     |
| Information on borrowings          |          |             | New I  | Loans  | Repay    | ments     | Outsta    | inding    | Repaym  | ents   |
| Particulars                        | Loan No. | 1 July 2023 | Actual | Budget | Actual   | Budget    | Actual    | Budget    | Actual  | Budget |
|