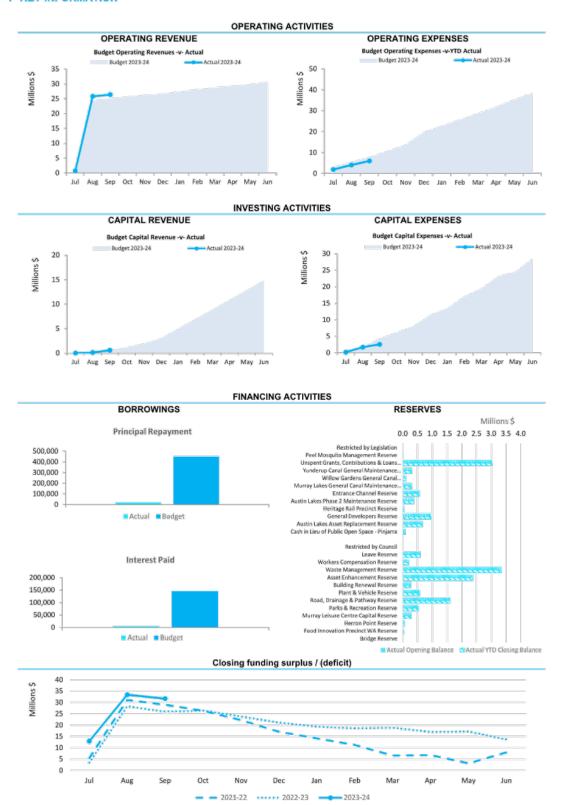

| 515,125         | <b>45.45%</b> Timing           | •        |

# **SHIRE OF MURRAY**

## SUPPLEMENTARY INFORMATION

# **TABLE OF CONTENTS**

| 1  | Key Information                  | 8  |
|----|----------------------------------|----|
| 2  | Cash and Financial Assets        | 9  |
| 3  | Reserves Accounts                | 10 |
| 4  | Capital Acquisitions             | 11 |
| 5  | Disposal of Assets               | 14 |
| 6  | Receivables                      | 15 |
| 7  | Borrowings                       | 16 |
| 8  | Lease Liabilities                | 17 |
| 9  | Grants and Contributions         | 18 |
| 10 | Capital Grants and Contributions | 19 |
| 11 | Trust Fund                       | 20 |
| 12 | Budget Amendments                | 21 |

#### 1 KEY INFORMATION



This information is to be read in conjunction with the accompanying Financial Statements and Notes.

#### 2 CASH AND FINANCIAL ASSETS

|                                      |                           |              |            | Total      |        |             | Interest | Maturity   |
|--------------------------------------|---------------------------|--------------|------------|------------|--------|-------------|----------|------------|
| Description                          | Classification            | Unrestricted | Restricted | Cash       | Trust  | Institution | Rate     | Date       |
|                                      |                           | \$           | \$         | \$         | \$     |             |          |            |
| Cash on Hand