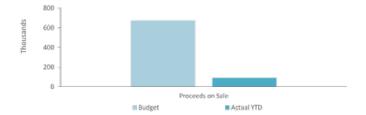

| (1,295)  | 0        | 0        | 0         | 0        |
|       | 4065MY Zero Turn Mower                         | 8,295    | 7,000    | 0       | (1,295)  | 0        | 0        | 0         | 0        |
|       | 4089MY Trailer - Tipper                        | 30,066   | 25,000   | 0       | (5,066)  | 32,670   | 24,503   | 0         | (8,167)  |
|       | Vermeer BC1800XL Woodchipper                   | 19,582   | 35,000   | 15,418  | 0        | 0        | 0        | 0         | 0        |
|       | Howard EHD 180 Slasher                         | 0        | 0        | 0       | 0        | 249      | 1,822    | 1,573     | 0        |
|       |                                                | 643,523  | 672,420  | 119,211 | (90,314) | 90,819   | 90,608   | 11,734    | (11,945) |



#### **OPERATING ACTIVITIE**

#### **6 RECEIVABLES**

#### Rates & other receivables

Opening arrears previous years Levied this year Less - collections to date Net rates collectable % Collected





| Receivables - general                         | Current   | 30 Days                 | 60 Days | 90+ Days | Total   |
|-----------------------------------------------|-----------|-------------------------|---------|----------|---------|
|                                               | \$        | \$                      | \$      | \$       | \$      |
| Receivables - general                         | 1,028,622 | 133,521                 | 15,633  | 33,897   | 1,211,6 |
| Percentage                                    | 84.9%     | 11.0%                   | 1.3%    | 2.8%     |         |
| A