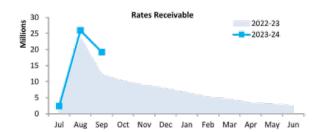

0        |
|       | 4089MY Trailer - Tipper                        | 30,066   | 25,000   | 0       | (5,066)  | 32,670   | 24,503   | 0         | (8,167)  |
|       | Vermeer BC1800XL Woodchipper                   | 19,582   | 35,000   | 15,418  | 0        | 0        | 0        | 0         | 0        |
|       | Howard EHD 180 Slasher                         | 0        | 0        | 0       | 0        | 249      | 1,822    | 1,573     | 0        |
|       |                                                | 643,523  | 672,420  | 119,211 | (90,314) | 90,819   | 90,608   | 11,734    | (11,945) |



#### **OPERATING ACTIVITIE**

#### **6 RECEIVABLES**

#### Rates & other receivables

Opening arrears previous years Levied this year Less - collections to date Net rates collectable % Collected





| Receivables - general                         | Current   | 30 Days                 | 60 Days | 90+ Days | Total   |
|-----------------------------------------------|-----------|-------------------------|---------|----------|---------|
|                                               | \$        | \$                      | \$      | \$       | \$      |
| Receivables - general                         | 1,028,622 | 133,521                 | 15,633  | 33,897   | 1,211,6 |
| Percentage                                    | 84.9%     | 11.0%                   | 1.3%    | 2.8%     |         |
| Accounts above \$5,000 over 30 days           | \$        |                         |         |          |         |
| Murdoch University                            | 15,073    | Utilities