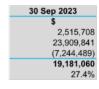

| 0        |
|       | 4089MY Trailer - Tipper                        | 30,066   | 25,000   | 0       | (5,066)  | 32,670   | 24,503   | 0         | (8,167)  |
|       | Vermeer BC1800XL Woodchipper                   | 19,582   | 35,000   | 15,418  | 0        | 0        | 0        | 0         | 0        |
|       | Howard EHD 180 Slasher                         | 0        | 0        | 0       | 0        | 249      | 1,822    | 1,573     | 0        |
|       |                                                | 643,523  | 672,420  | 119,211 | (90,314) | 90,819   | 90,608   | 11,734    | (11,945) |



#### **OPERATING ACTIVITIE**

#### **6 RECEIVABLES**

#### Rates & other receivables

Opening arrears previous years Levied this year Less - collections to date Net rates collectable % Collected





| Receivables - general                         | Current   | 30 Days                 | 60 Days | 90+ Days | Total   |
|-----------------------------------------------|-----------|-------------------------|---------|----------|---------|
|                                               | \$        | \$                      | \$      | \$       | \$      |
| Receivables - general                         | 1,028,622 | 133,521                 | 15,633  | 33,897   | 1,211,6 |
| Percentage                                    | 84.9%     | 11.0%                   | 1.3%    | 2.8%     |         |
| Accounts above \$5,000 over 30 days           | \$        |                         |         |          |         |
| Murdoch University                            | 15,073    | Utilities